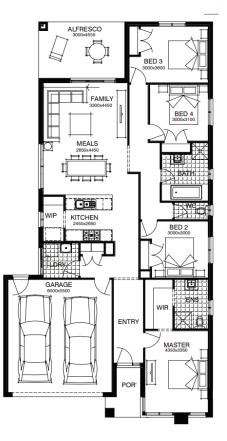

## Livingston 21\_202

STIRLING

### PACKAGE INCLUSIONS:

- Developer & Council requirements
- Floor coverings to entire house
- Coloured concrete driveway & path
- Euro stainless steel cooktop & oven
- Tiled skirting to bathrooms
- Ducted heating
- R2.5 insulation batts to ceiling & sisalation to walls
- Estate covenants
- And much more!