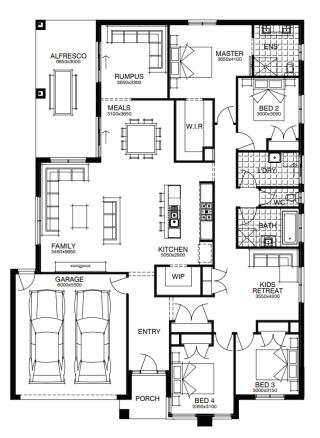

# **House & Land Package**

Simonds Homes Range



LOT 827, PROVENANCE ESTATE, HUNTLY, 3551

### Melville 28\_264

DAVEY

## FROM\* PRICE \$651,198\*

FIRST HOME OWNERS PRICE: \$641,198

#### PACKAGE INCLUSIONS:

- Developer & Council requirements
- Floor coverings to entire house
- Coloured concrete driveway & path
- Euro stainless steel cooktop & oven
- Tiled skirting to bathrooms
- Ducted heating
- R2.5 insulation batts to ceiling & sisalation to walls
- Estate covenants
- And much more!

#### For enquiries please contact: Vanessa Brewis 0407 536 461

vanessa.brewis@simonds.com.au







Images shown are for illustrative purposes only and may not represent the final product such as lighting, window furnishings, timber look garage door & timber windows. Façade details including entry door and window sizing may vary between house types. Pricing also excludes features such as fencing, landscaping, letterbox, decking, driveway and any notable features of the façade. Please speak with your sales consultant for further details. All Fixed Price Hame and Land packages are subject to Developer and Council approval and is based on Simonds standard floor plan with preferred sitting (without caterotions). Package Price does not include stamp dury ty government, legal or bank hordergs. Community Infrastructure Ley and Asset Protection Permit are not included in princing and is to b