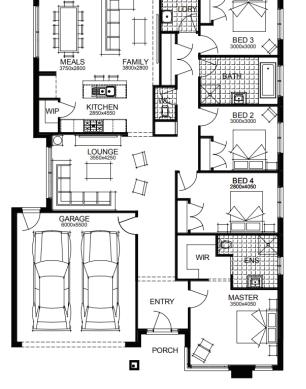

### Darwin 22\_207

FRASER

### PACKAGE INCLUSIONS:

- Developer & Council requirements
- Floor coverings to entire house
- Coloured concrete driveway & path
- Euro stainless steel cooktop & oven
- Tiled skirting to bathrooms
- Ducted heating
- R2.5 insulation batts to ceiling & sisalation to walls
- Estate covenants
- And much more!