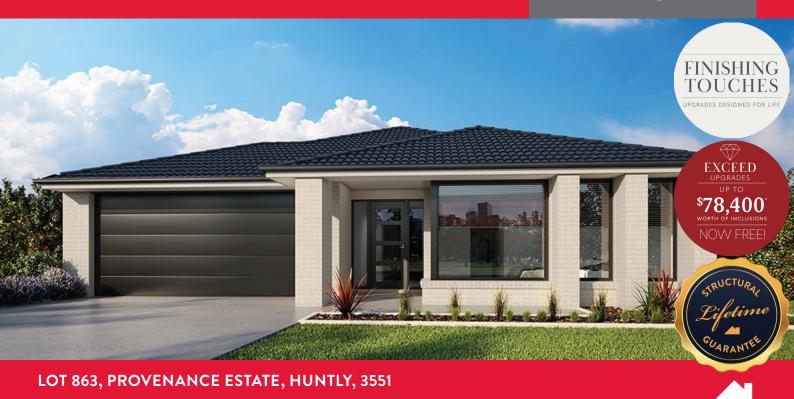

### Darwin 22\_207

FRASER

# FROM\* PRICE \$561,007\*

FIRST HOME OWNERS PRICE: \$551,007

### PACKAGE INCLUSIONS:

- Developer & Council requirements
- Floor coverings to entire house
- Coloured concrete driveway & path
- Euro stainless steel cooktop & oven
- Tiled skirting to bathrooms
- Ducted heating
- R2.5 insulation batts to ceiling & sisalation to walls
- Estate covenants
- And much more!