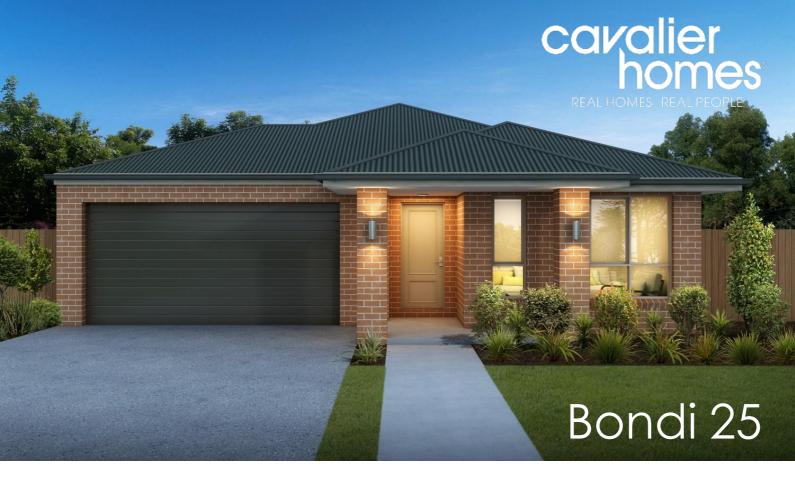

## **HOUSE & LAND PACKAGE**

**≅** | 3

Address Lot No: 818

Address: Delawarr Parade, Provenance Estate, Huntly

Lot Size: 400m2

Price

\$612,921

INCLUDED:

Site Cost Allowance Including BAL 12.5

Classic Façade

Render to 2 x Porch Piers (Not shown in photo)

Eaves to Garage Colorbond Roofing 3 Coat Paint System 20 x Downlights

20mm Stone Benchtop to Kitchen

900mm Westinghouse Appliances