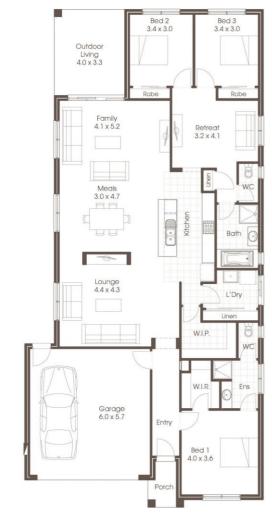

## **HOUSE & LAND PACKAGE**

**≅** | 3

Address Lot No: 818

Address: Delawarr Parade, Provenance Estate, Huntly

Lot Size: 400m2

Price

\$612,921

INCLUDED: