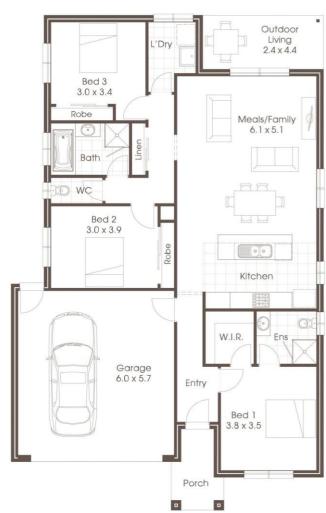

## **HOUSE & LAND PACKAGE**

**2** 

Address Lot No: 852

Address: Coffey Street, Provenance Estate,

Huntly

Lot Size: 415m2

Price

\$544,886

Floor Coverings Throughout

Flyscreens to All Openable Windows & Sliding Doors

Heating & Cooling

Eaves to Garage & 2nd Frontage

6 Star Energy Rating

12 Month Price Hold Guarantee

For further information contact Cavalier Homes