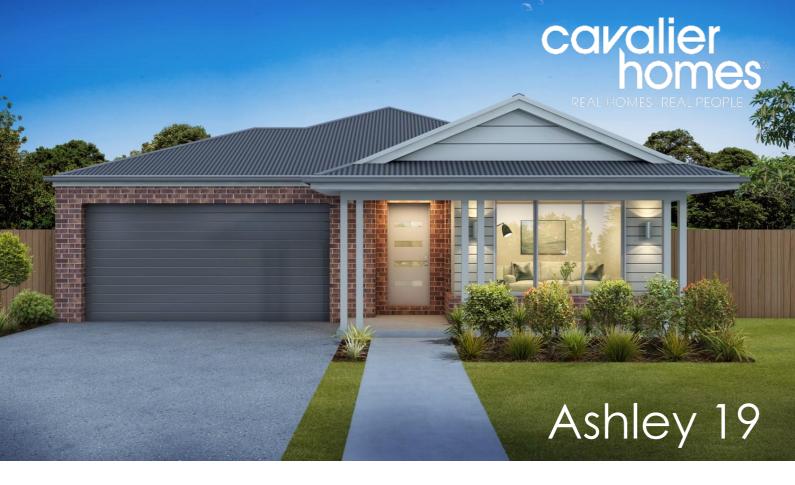

## **HOUSE & LAND PACKAGE**

**2** 

Address Lot No: 852

Address: Coffey Street, Provenance Estate,

Huntly

Lot Size: 415m2

Price

\$544,886

INCLUDED:

Site Cost Allowance Including BAL 12.5

Hamptons B Façade Colorbond Roofing

25m2 Exposed Aggregate Concrete to Driveway

3 Coat Paint System

Westinghouse Kitchen Appliances

Remote Control Sectional Panel Lift Garage Door