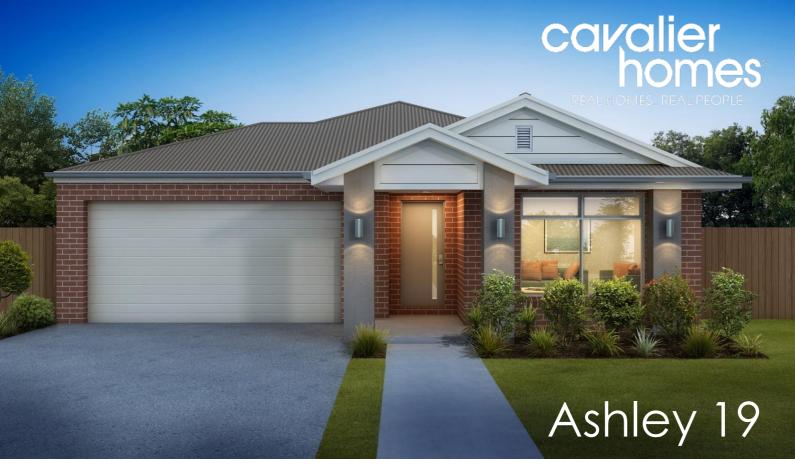

## **HOUSE & LAND PACKAGE**

🖴 | 3 🦨 | 2 📾 | 2

Address Lot No: 856 Address: Coffey Street, Provenance Estate, Huntly Lot Size: 312<sup>m2</sup>

Price \$528,027

INCLUDED: Site Cost Allowance Including BAL 12.5 Tempo A Façade Colorbond Roofing 25m2 Exposed Aggregate Concrete to Driveway 3 Coat Paint System Westinghouse Appliances Remote Control Sectional Panel Lift Garage Door Floor Coverings Throughout Flyscreens to All Openable Windows & Sliding Doors Heating & Cooling 6 Star Energy Rating 12 Month Price Hold Guarantee