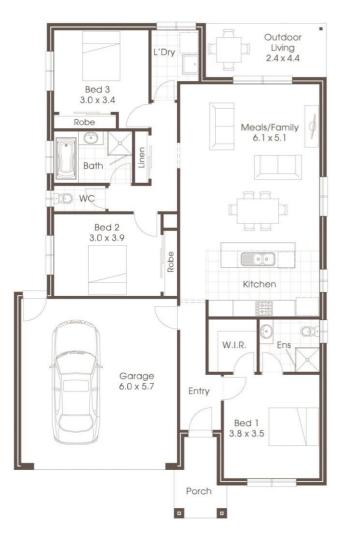

## **HOUSE & LAND PACKAGE**

🖴 | 3 🦨 | 2 📾 | 2

Address Lot No: 856 Address: Coffey Street, Provenance Estate, Huntly Lot Size: 312<sup>m2</sup>

Price \$528,027

INCLUDED: Site Cost Allowance Including BAL 12.5 Tempo A Façade Colorbond Roofing 25m2 Exposed Aggregate Concrete to Driveway 3 Coat Paint System Westinghouse Appliances Remote Control Sectional Panel Lift Garage Door Floor Coverings Throughout Flyscreens to All Openable Windows & Sliding Doors Heating & Cooling 6 Star Energy Rating 12 Month Price Hold Guarantee