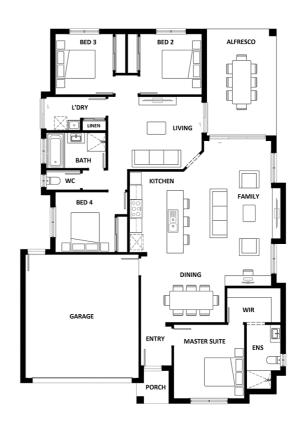

## **HOUSE & LAND**

\$650,745<sup>\*</sup>

| TOTAL (sqs)             | 22.49  |
|-------------------------|--------|
| TOTAL (m <sup>2</sup> ) | 208.96 |
| WIDTH (m)               | 12.85  |
| LENGTH (m)              | 18.15  |

## **Features & Inclusions:**

| 900mm Stainless Steel Appliances          |  |
|-------------------------------------------|--|
| Developer Requirements Included           |  |
| Ducted Cooling                            |  |
| Ducted Heating                            |  |
| Exposed aggregate driveway allowance      |  |
| Facade Included                           |  |
| Generous site cost allowance              |  |
| Vinyl planks, carpet and tiles throughout |  |