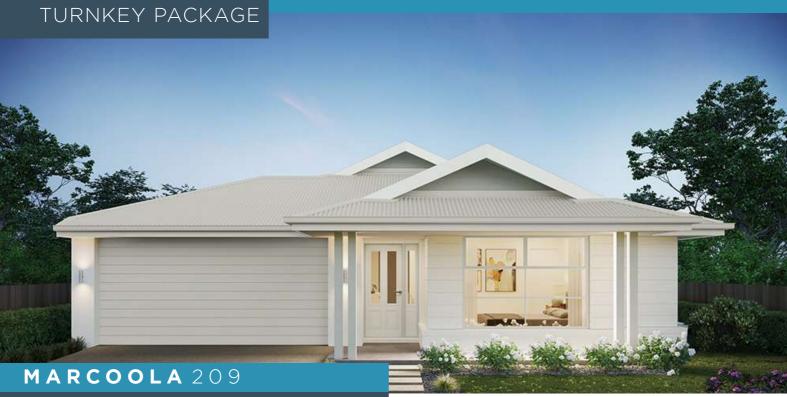

## **HOUSE & LAND**

\$650,745<sup>\*</sup>

| TOTAL (sqs)             | 22.49  |
|-------------------------|--------|
| TOTAL (m <sup>2</sup> ) | 208.96 |
| WIDTH (m)               | 12.85  |
| LENGTH (m)              | 18.15  |

## LOT 504 KINGSLEY PRM PROVENANCE, HUNTLY

LAND: 608 m<sup>2</sup>