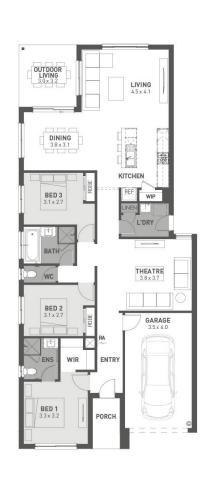

## Provenance, Huntly Lot 824 Delawarr Parade - 315m²

- Fixed site costs
  - Exposed aggregate driveway
  - Moda facade included
  - Quality floor coverings throughout
  - Tiled kitchen splashback
  - Westinghouse stainless steel appliances
  - Choice of matt black or chrome tapware
  - Brick infills over windows
  - 25 year structural guarantee
  - 12 month service warranty
  - 6 Star energy rating
  - NBN Fibre Optic Connection