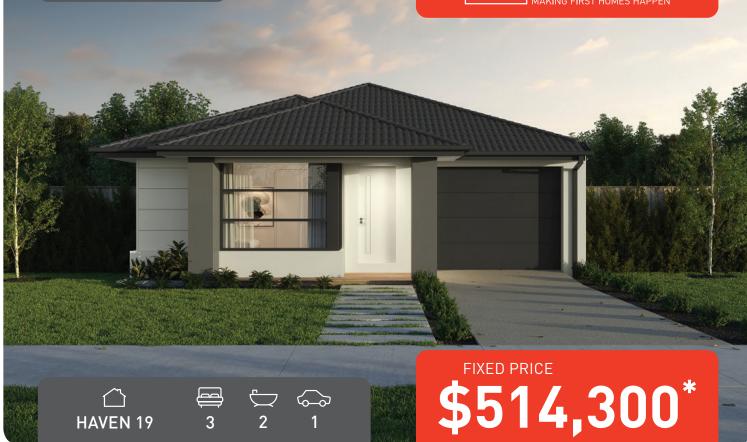

FIXED PRICE PACKAGE

## Provenance, Huntly Lot 824 Delawarr Parade - 315m²

- Fixed site costs
  - Exposed aggregate driveway
  - Moda facade included
  - Quality floor coverings throughout
  - Tiled kitchen splashback
  - Westinghouse stainless steel appliances
  - Choice of matt black or chrome tapware
  - Brick infills over windows
  - 25 year structural guarantee
  - 12 month service warranty
  - 6 Star energy rating
  - NBN Fibre Optic Connection