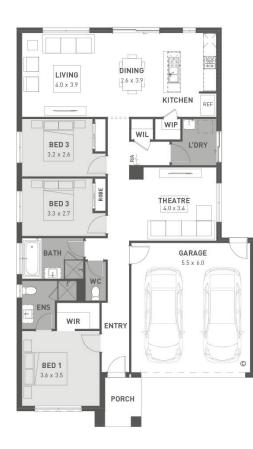

## Provenance, Huntly Lot 818 Delawarr Parade - 400m²

Fixed site costs

•

- Exposed aggregate driveway
- Soul facade included
- Quality floor coverings throughout
- Tiled kitchen splashback
- Westinghouse stainless steel appliances
- Choice of matt black or chrome tapware
- Brick infills over windows
- 25 year structural guarantee
- 12 month service warranty
- 6 Star energy rating
- NBN Fibre Optic Connection

Price based on home type and floor plan shown and on builder's preferred siting. Floor plan depicts a traditional facade, modern facade shown and included in price. Image used is an artist impression for illustrative purposes only and may show decorative items not included in the price shown including path, fencing, landscaping, coach lights and furnishings. 'Fixed' pricing means that, subject to the terms of this disclaimer and any owner requested changes, the price advertised will be the price contained in the building contract entered into and this price will not change other than in accordance with the building contract. The price is based on developer supplied engineering plans and plans of subdivision and final pricing may vary if actual site conditions differ to those shown in these developer supplied documents Block and building dimensions may vary from the illustration and the details shown. For more information on the pricing and specification of this home please contact a New Homes Consultant. ABN Group Victoria has permission of the owner of the land to advertise the land as part of the price specified. The price does not include transfer duty, settlement costs, community infrastructure levies imposed or any other fees or disbursements associated with the settlement of the land.