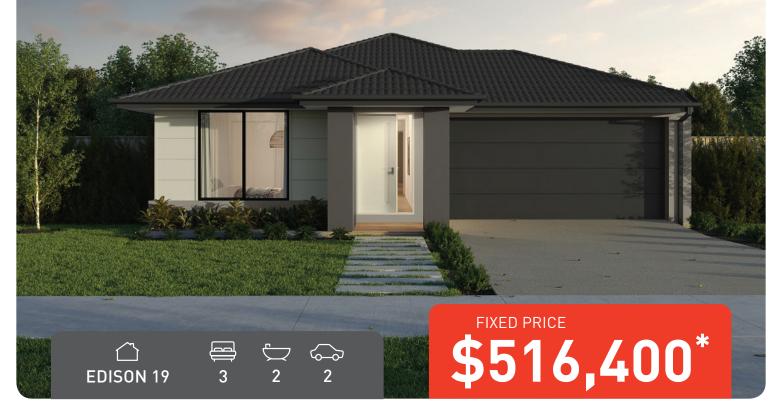

FIXED PRICE PACKAGE

## Provenance, Huntly Lot 818 Delawarr Parade - 400m²

Fixed site costs

•

- Exposed aggregate driveway
- Soul facade included
- Quality floor coverings throughout
- Tiled kitchen splashback
- Westinghouse stainless steel appliances
- Choice of matt black or chrome tapware
- Brick infills over windows
- 25 year structural guarantee
- 12 month service warranty
- 6 Star energy rating
- NBN Fibre Optic Connection

Price based on home type and floor plan shown and on builder's preferred siting. Floor plan depicts a traditional facade, modern facade shown and included in price. Image used is an artist impression for illustrative purposes only and may show decorative items not included in the price shown including path, fencing, landscaping, coach lights and furnishings. 'Fixed' pricing means that, subject to the terms of this disclaimer and any owner requested changes, the price advertised will be the price contained in the building contract entered into and this price will not change other than in accordance with the building contract. The price is based on developer supplied engineering plans and plans of subdivision and final pricing may vary if actual site conditions differ to those shown in these developer supplied documents Block and building dimensions may vary from the illustration and the details shown. For more information on the pricing and specification of this home please contact a New Homes Consultant. ABN Group Victoria has permission of the owner of the land to advertise the land as part of the price specified. The price does not include transfer duty, settlement costs, community infrastructure levies imposed or any other fees or disbursements associated with the settlement of the land.