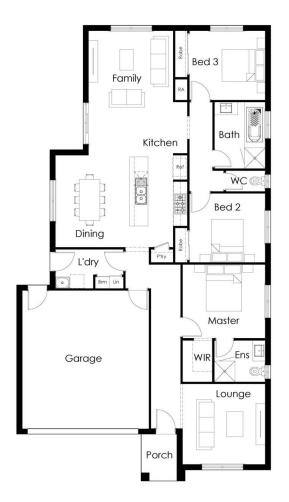

# \$503,868

Murray 20 Home Size: 20sg / 181.46m2

Higher Specs. Higher Quality. Lower Prices.

- » Generous site costs
- » Engineer designed slab
- » 20mm stone benchtops in kitchen
- » LED downlights throughout
- » 2440mm ceiling height
- » Designer appliances
- » Ducted heating
- » Tiled shower base
- » Carpet/Tile floor coverings throughout
- » Flyscreens to all openable windows
- » 25 year structural guarantee
- » 6 months maintenance
- » 6 star energy rating