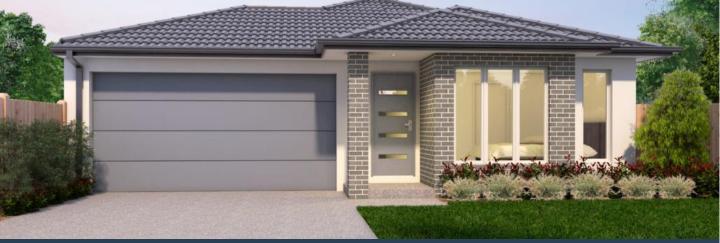

## Provenance Estate - Bendigo Lot 856 – 312m2

lighmark

omes

# \$503,868

Murray 20 Home Size: 20sg / 181.46m2

Higher Specs. Higher Quality. Lower Prices.

- » Generous site costs
- » Engineer designed slab
- » 20mm stone benchtops in kitchen
- » LED downlights throughout
- » 2440mm ceiling height
- » Designer appliances
- » Ducted heating
- » Tiled shower base
- » Carpet/Tile floor coverings throughout
- » Flyscreens to all openable windows
- » 25 year structural guarantee
- » 6 months maintenance
- » 6 star energy rating