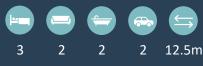

# \$503,868

Murray 20 Home Size: 20sg / 181.46m2

Higher Specs. Higher Quality. Lower Prices.

- » Generous site costs
- » Engineer designed slab
- » 20mm stone benchtops in kitchen
- » LED downlights throughout
- » 2440mm ceiling height
- » Designer appliances
- » Ducted heating
- » Tiled shower base
- » Carpet/Tile floor coverings throughout
- » Flyscreens to all openable windows
- » 25 year structural guarantee
- » 6 months maintenance
- » 6 star energy rating