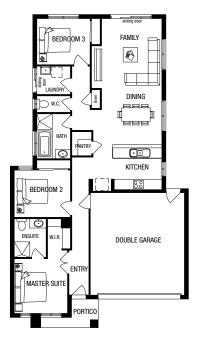

#### CARINE 17 SUMMIT FACADE

BLOCK SIZE: 315m<sup>2</sup>

🖴 3 | 🔒 2 | 🕀 1 | 🖨 2 |

Floor plan shown will vary from facade image shown. Floor plan does not reflect developer guidelines.