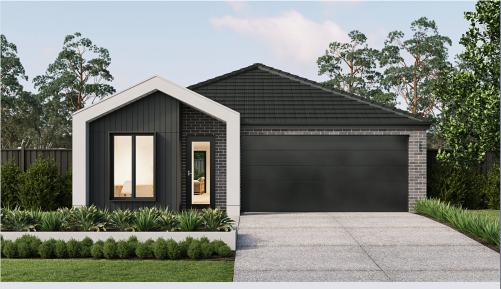

#### CARINE 17 SUMMIT FACADE

BLOCK SIZE: 315m<sup>2</sup>

🖴 3 | 🔒 2 | 🕀 1 | 🖨 2 |

Floor plan shown will vary from facade image shown. Floor plan does not reflect developer guidelines.