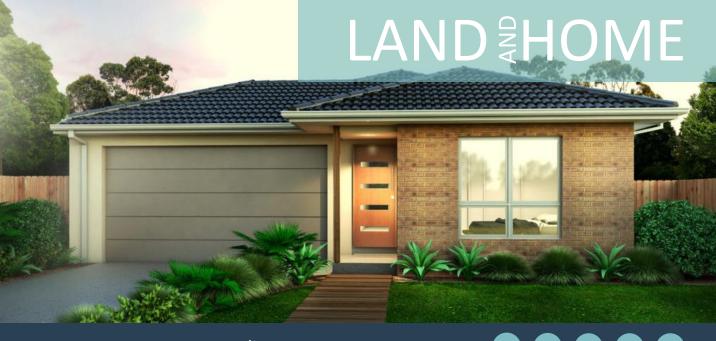

## Grovedale 17

Home Size: 17sq / 156.85m2

Higher Specs. Higher Quality. Lower Prices.

- » Generous site costs
- » Engineer designed slab
- » 20mm stone benchtops in kitchen
- » LED downlights throughout
- » 2440mm ceiling height
- » Designer appliances
- » Ducted heating
- » Tiled shower base
- » Carpet/Tile floor coverings throughout
- » Flyscreens to all openable windows
- » 25 year structural guarantee
- » 6 months maintenance
- » 6 star energy rating

## Enquire now.

\*This house and land package is correct at time of printing 21/05/2022 valid for 30 days from this date and is subject to change without notice. Land availability and price is to be confirmed with the land sales office. A fixed house price is subject to developers design review panel final approval, site and soil survey, customer account opening fees, stamp duty on land, legal fees and conveyancing costs including titles and property report and council regulations. This package price is based on Highmark Homes standard façade and house floor plan (without any structural alterations) standard inclusions and current land price. NOTE: Illustrations may depict upgrade options and landscaping that are not included in Highmark Homes standard inclusions. Contact one of our friendly sales staff for more information or visit our website. Images are for illustrative purposes only and may not include all elements such as landscaping shown.