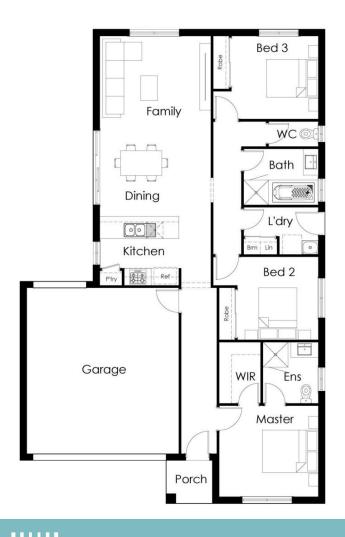

## Grovedale 17

Home Size: 17sq / 156.85m2

Higher Specs. Higher Quality. Lower Prices.

- » Generous site costs
- » Engineer designed slab
- » 20mm stone benchtops in kitchen
- » LED downlights throughout
- » 2440mm ceiling height
- » Designer appliances
- » Ducted heating
- » Tiled shower base
- » Carpet/Tile floor coverings throughout
- » Flyscreens to all openable windows
- » 25 year structural guarantee
- » 6 months maintenance
- » 6 star energy rating