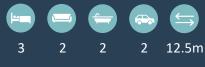

# \$480,047

Murray 17 Home Size: 17sg / 157.84m2

Higher Specs. Higher Quality. Lower Prices.

- » Generous site costs
- » Engineer designed slab
- » 20mm stone benchtops in kitchen
- » LED downlights throughout
- » 2440mm ceiling height
- » Designer appliances
- » Ducted heating
- » Tiled shower base
- » Carpet/Tile floor coverings throughout
- » Flyscreens to all openable windows
- » 25 year structural guarantee
- » 6 months maintenance
- » 6 star energy rating