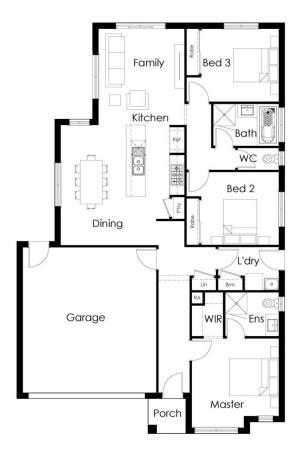

# \$480,047

Murray 17 Home Size: 17sg / 157.84m2

Higher Specs. Higher Quality. Lower Prices.

- » Generous site costs
- » Engineer designed slab
- » 20mm stone benchtops in kitchen
- » LED downlights throughout
- » 2440mm ceiling height
- » Designer appliances
- » Ducted heating
- » Tiled shower base
- » Carpet/Tile floor coverings throughout
- » Flyscreens to all openable windows
- » 25 year structural guarantee
- » 6 months maintenance
- » 6 star energy rating