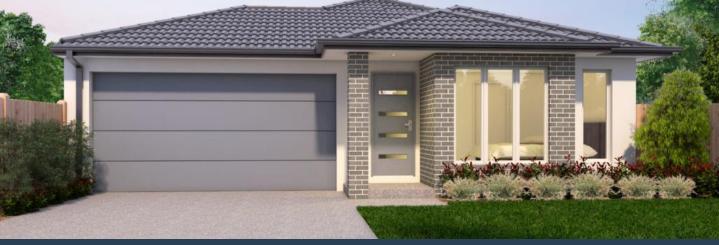

## Provenance Estate Lot 839 – 375m2

# \$480,047

Murray 17 Home Size: 17sg / 157.84m2

Higher Specs. Higher Quality. Lower Prices.

- » Generous site costs
- » Engineer designed slab
- » 20mm stone benchtops in kitchen
- » LED downlights throughout
- » 2440mm ceiling height
- » Designer appliances
- » Ducted heating
- » Tiled shower base
- » Carpet/Tile floor coverings throughout
- » Flyscreens to all openable windows
- » 25 year structural guarantee
- » 6 months maintenance
- » 6 star energy rating