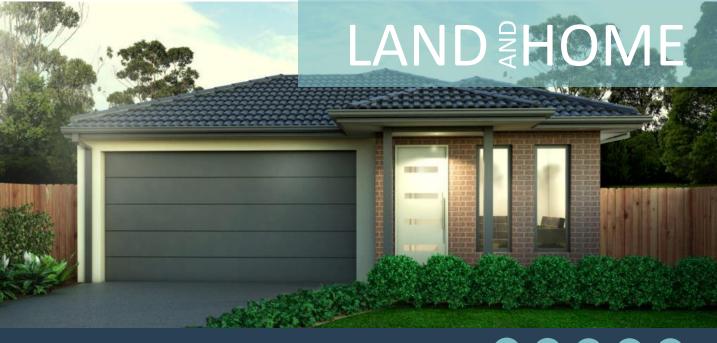

Provenance Estate Lot 847 – 375m2

Hughes 18

Home Size: 18sq / 163.15m2

## Higher Specs. Higher Quality. Lower Prices

- » Generous site costs
- » Engineer designed slab
- » 20mm stone benchtops in kitchen
- » LED downlights throughout
- » 2440mm ceiling height
- » Designer appliances
- » Ducted heating
- » Tiled shower base
- » Carpet/Tile floor coverings throughout
- » Flyscreens to all openable windows
- » 25 year structural guarantee
- » 6 months maintenance
- » 6 star energy rating