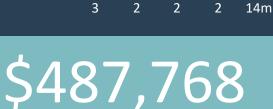

Provenance Estate Lot 847 – 375m2



Hughes 18

Home Size: 18sq / 163.15m2

## Higher Specs. Higher Quality. Lower Prices

- » Generous site costs
- » Engineer designed slab
- » 20mm stone benchtops in kitchen
- » LED downlights throughout
- » 2440mm ceiling height
- » Designer appliances
- » Ducted heating
- » Tiled shower base
- » Carpet/Tile floor coverings throughout
- » Flyscreens to all openable windows
- » 25 year structural guarantee
- » 6 months maintenance
- » 6 star energy rating

## Take the next step. Enquire now.

\*This house and land package is correct at time of printing 21/05/2022 valid for 30 days from this date and is subject to change without notice. Land availability and price is to be confirmed with the land sales office. A fixed house price is subject to developers design review panel final approval,