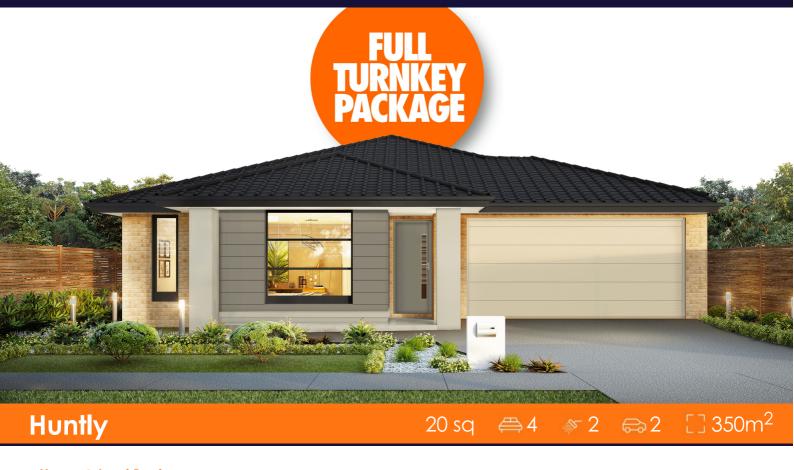

## House & Land Package

Lot 863 Coffey Street (Provenance), Huntly

## \$520,900 INC FHB-PREMIUM TURNKEY Caulfield 20sq

OVER \$70K OF PREMIUM INCLUSIONS

- Front & rear landscaping
- Half share fencing & driveway
- Flooring throughout
- Higher ceilings
- Stone benchtops to kitchen & bathrooms
- LED downlights throughout
- Modern appliances including dishwasher
- Overhead cupboards to kitchen
- Blinds throughout
- 5kW split system cooling
- Ducted heating throughout
- Tiled shower bases
- Chrome finish double towel rails and toilet roll holders
- Framed mirror or vinyl sliding doors to robes
- Brick infills over windows
- Remote control garage
- Window locks & flyscreens to all openable windows
- Clothesline and letter box
- NBN connection
- Multiple facade options