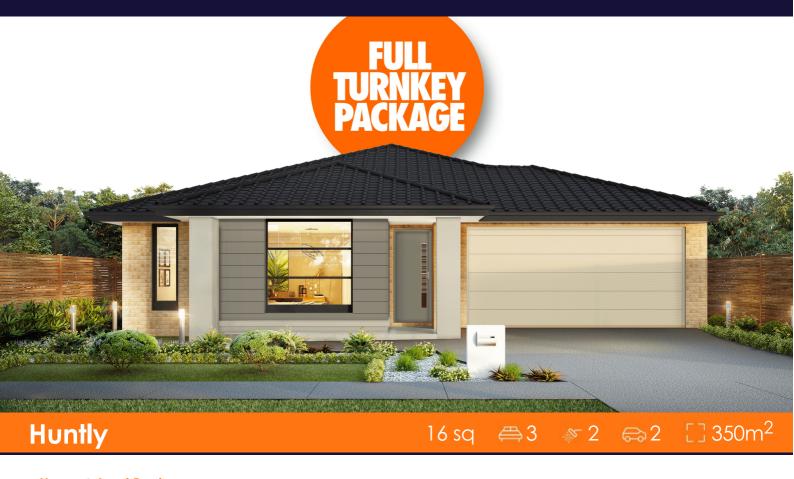

### House & Land Package

Lot 863 Coffey Street (Provenance), Huntly

# \$500,500 INC FHB-PREMIUM TURNKEY Kooyong 16sq

### **OVER \$70K OF PREMIUM INCLUSIONS**

- Front & rear landscaping
- Half share fencing & driveway
- Flooring throughout
- Higher ceilings
- Stone benchtops to kitchen & bathrooms
- LED downlights throughout
- Modern appliances including dishwasher
- Overhead cupboards to kitchen
- Blinds throughout
- 5kW split system cooling
- Ducted heating throughout
- Tiled shower bases
- Chrome finish double towel rails and toilet roll holders
- Framed mirror or vinyl sliding doors to robes
- Brick infills over windows
- Remote control garage
- Window locks & flyscreens to all openable windows
- Clothesline and letter box
- NBN connection
- Multiple facade options