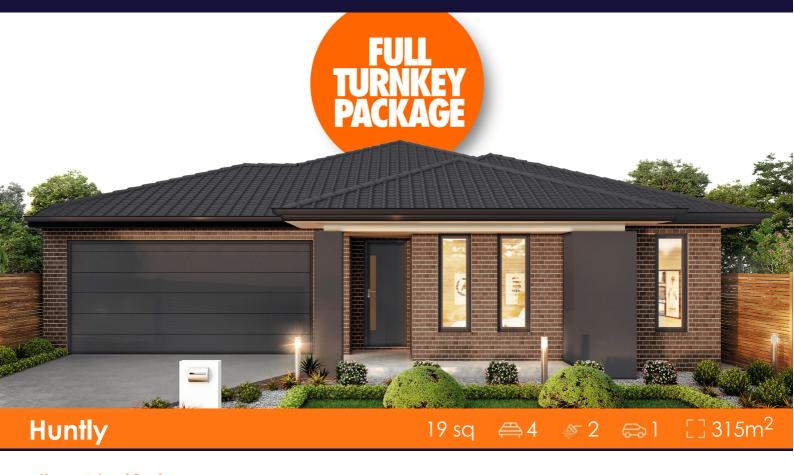

### House & Land Package

Lot 824 Delawarr Parade (Provenance), Huntly

# \$510,200 INC FHB-PREMIUM TURNKEY Highett 19sq

### **OVER \$70K OF PREMIUM INCLUSIONS**

- Front & rear landscaping
- Half share fencing & driveway
- Flooring throughout
- Higher ceilings
- Stone benchtops to kitchen & bathrooms
- LED downlights throughout
- Modern appliances including dishwasher
- Overhead cupboards to kitchen
- Blinds throughout
- 5kW split system cooling
- Ducted heating throughout
- Tiled shower bases
- Chrome finish double towel rails and toilet roll holders
- Framed mirror or vinyl sliding doors to robes
- Brick infills over windows
- Remote control garage
- Window locks & flyscreens to all openable windows
- Clothesline and letter box
- NBN connection
- Multiple facade options