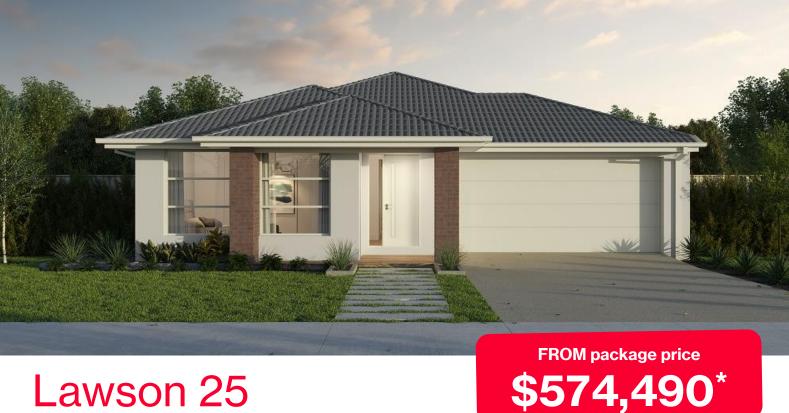

## Lawson 25

Provenance Estate, Huntly - 420m<sup>2</sup>

## **Lot 702 Jessup Street**

- Titled block
- Exposed aggregate driveway
- Celine façade included
- Quality floor coverings throughout
- Tiled kitchen splashback
- Westinghouse stainless steel appliances, including electric induction cooktop
- Choice of matt black or chrome tapware
- Brick infills over windows #
- # 3.5Kw solar panel system
- Split system airconditioning #
- # Electric heating unit to bedrooms
- Bushfire Attack Level upgrades
- 25-year structural guarantee
- 12-month service warranty
- 6 Star energy rating