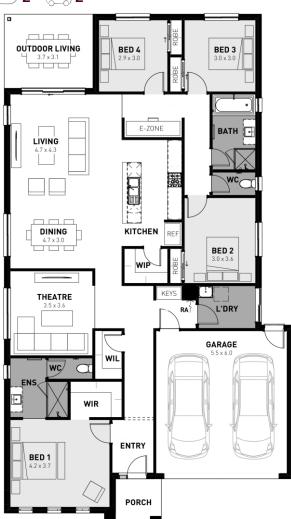

## **Lot 702 Jessup Street**

- Titled block
- Exposed aggregate driveway
- Celine façade included
- Quality floor coverings throughout
- Tiled kitchen splashback
- Westinghouse stainless steel appliances, including electric induction cooktop
- Choice of matt black or chrome tapware
- Brick infills over windows #
- # 3.5Kw solar panel system
- Split system airconditioning #
- # Electric heating unit to bedrooms
- Bushfire Attack Level upgrades
- 25-year structural guarantee
- 12-month service warranty
- 6 Star energy rating