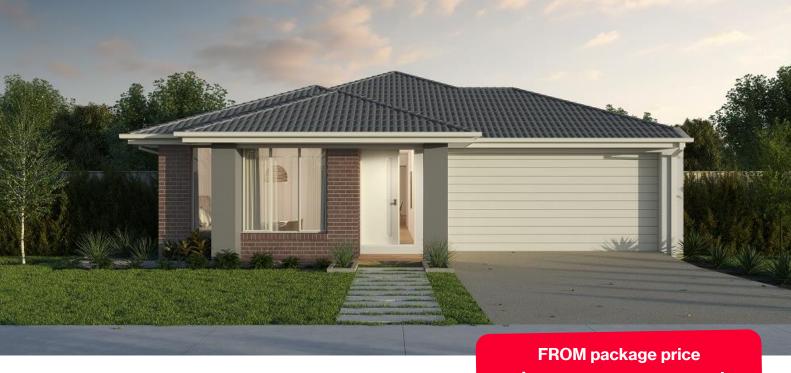

# Regent Duo 22

### Provenance Estate, Huntly - 420m<sup>2</sup>

### Lot 702 Jessup Street

- Titled block
- Two master suites, including ensuites and WIRs
- Exposed aggregate driveway
- Bromleigh façade included
- Quality floor coverings throughout
- Tiled kitchen splashback
- Westinghouse stainless steel appliances, including electric induction cooktop
- Choice of matt black or chrome tapware
- Brick infills over windows
- 3.5Kw solar panel system
- Split system airconditioning
- Electric heating unit to bedrooms
- Bushfire Attack Level upgrades
- 25-year structural guarantee
- 12-month service warranty
- 6 Star energy rating

"Price based on home type and floor plan shown and on builder's preferred siting. Floor plan depicts a traditional facade, modern facade shown and included in price. Image used is an artist impression for illustrative purposes only and may show decorative items not included in the price shown including path, fencing, landscaping, coach lights and furnishings. "From" pricing means that, subject to the terms of this disclaimer and any owner requested changes, the price advertised will be subject to change once fixed site costs and developer guidelines are confirmed. The price is based on an estimate and final pricing may vary if actual site conditions differ to those shown in these developer supplied documents Block and building dimensions may vary from the illustration and the details shown. For more information on the pricing and specification of this home please contact a New Homes Consultant. ABN Group Victoria has permission of the owner of the land to advertise the land as part of the price specified. The price does not include transfer duty, settlement costs, community infrastructure levies imposed or any other fees or disbursements associated with the settlement of the land. Jan-24