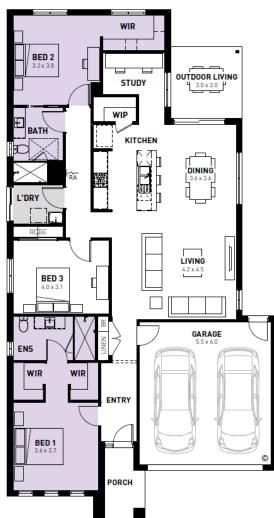

### Lot 702 Jessup Street

- Titled block
- Two master suites, including ensuites and WIRs
- Exposed aggregate driveway
- Bromleigh façade included
- Quality floor coverings throughout
- Tiled kitchen splashback
- Westinghouse stainless steel appliances, including electric induction cooktop
- Choice of matt black or chrome tapware
- Brick infills over windows
- 3.5Kw solar panel system
- Split system airconditioning
- Electric heating unit to bedrooms
- Bushfire Attack Level upgrades
- 25-year structural guarantee
- 12-month service warranty
- 6 Star energy rating