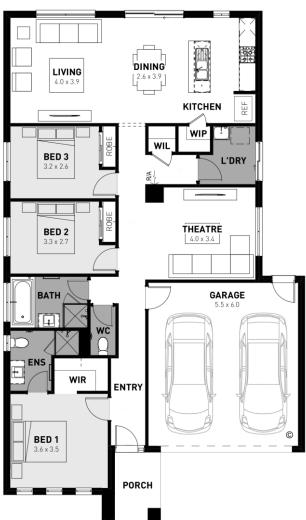

## Lot 722 Jessup Street

- Titled block
- Exposed aggregate driveway
- Bromleigh façade included
- Quality floor coverings throughout
- Tiled kitchen splashback
- Westinghouse stainless steel appliances, including electric induction cooktop
- Choice of matt black or chrome tapware
- # Brick infills over windows
- # 3.5Kw solar panel system
- Split system airconditioning #
- # Electric heating unit to bedrooms
- Bushfire Attack Level upgrades
- 25-year structural guarantee
- 12-month service warranty
- 6 Star energy rating