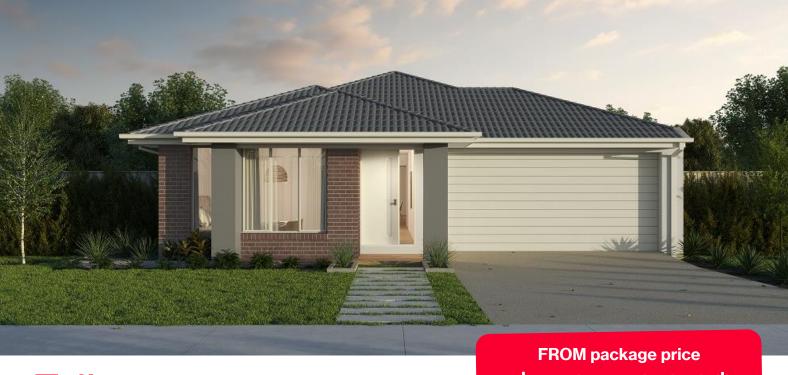

## Edison 19

**\$564,360**\*

## Provenance Estate, Huntly - 448m<sup>2</sup>

## Lot 722 Jessup Street

- Titled block
- Exposed aggregate driveway
- Bromleigh façade included
- Quality floor coverings throughout
- Tiled kitchen splashback
- Westinghouse stainless steel appliances, including electric induction cooktop
- Choice of matt black or chrome tapware
- # Brick infills over windows
- # 3.5Kw solar panel system
- Split system airconditioning #
- # Electric heating unit to bedrooms
- Bushfire Attack Level upgrades
- 25-year structural guarantee
- 12-month service warranty
- 6 Star energy rating