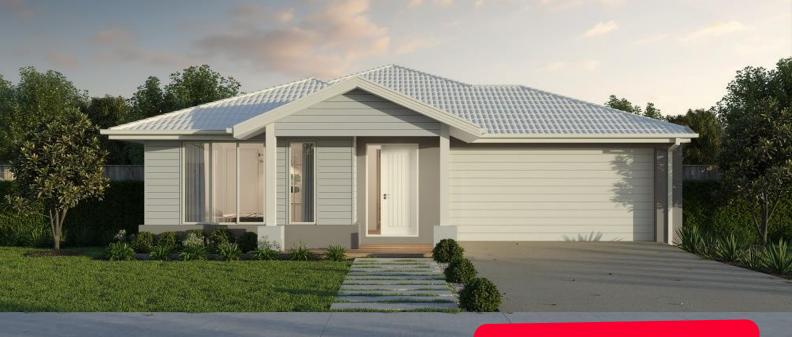

#### Provenance Estate, Huntly – 472m<sup>2</sup> Lot 734 Jessup Street

- # Titled block
- # Exposed aggregate driveway
- # Sorrento façade included
- # Quality floor coverings throughout
- # Tiled kitchen splashback
- Westinghouse stainless steel appliances, including electric induction cooktop
- # Choice of matt black or chrome tapware
- # Brick infills over windows
- # 3.5Kw solar panel system
- # Split system airconditioning
- # Electric heating unit to bedrooms
- # Bushfire Attack Level upgrades
- # 25-year structural guarantee
- # 12-month service warranty
- # 6 Star energy rating