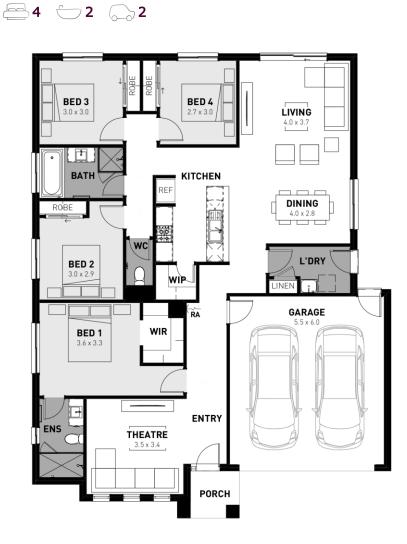

#### Provenance Estate, Huntly – 472m<sup>2</sup> Lot 734 Jessup Street

- # Titled block
- # Exposed aggregate driveway
- # Sorrento façade included
- # Quality floor coverings throughout
- # Tiled kitchen splashback
- Westinghouse stainless steel appliances, including electric induction cooktop
- # Choice of matt black or chrome tapware
- # Brick infills over windows
- # 3.5Kw solar panel system
- # Split system airconditioning
- # Electric heating unit to bedrooms
- # Bushfire Attack Level upgrades
- # 25-year structural guarantee
- # 12-month service warranty
- # 6 Star energy rating