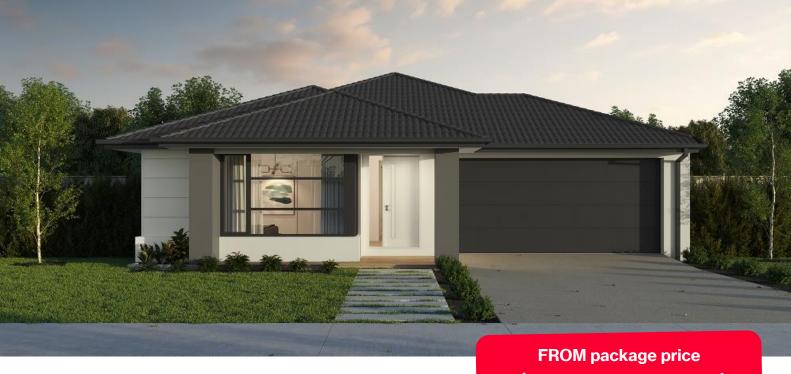

## Willow 22

## Provenance Estate, Huntly - 472m<sup>2</sup>

\$574,090

## Lot 734 Jessup Street

- Titled block
- Exposed aggregate driveway
- Moda façade included
- Quality floor coverings throughout
- Tiled kitchen splashback
- Westinghouse stainless steel appliances, including electric induction cooktop
- Choice of matt black or chrome tapware
- Brick infills over windows #
- # 3.5Kw solar panel system
- Split system airconditioning #
- # Electric heating unit to bedrooms
- Bushfire Attack Level upgrades
- 25-year structural guarantee
- 12-month service warranty
- 6 Star energy rating