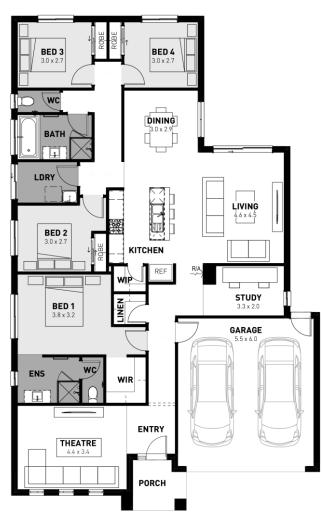

## Willow 22

## Provenance Estate, Huntly - 472m<sup>2</sup>

\$574,090

## Lot 734 Jessup Street

- Titled block
- Exposed aggregate driveway
- Moda façade included
- Quality floor coverings throughout
- Tiled kitchen splashback
- Westinghouse stainless steel appliances, including electric induction cooktop
- Choice of matt black or chrome tapware
- Brick infills over windows #
- # 3.5Kw solar panel system
- Split system airconditioning #
- # Electric heating unit to bedrooms
- Bushfire Attack Level upgrades
- 25-year structural guarantee
- 12-month service warranty
- 6 Star energy rating