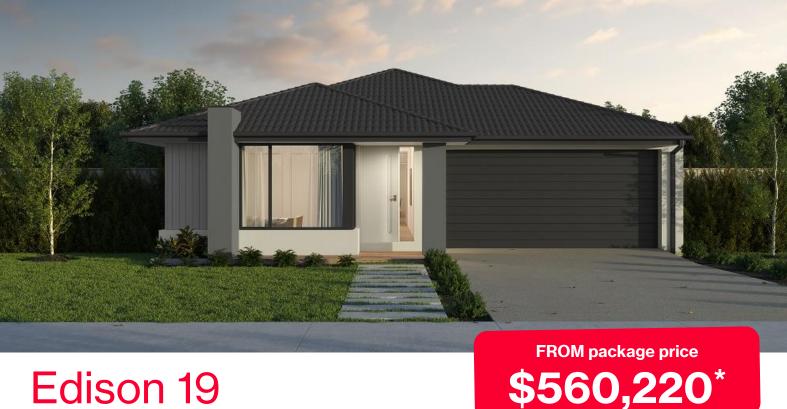

## Edison 19

**≅3 €2 ≥2** 

## Provenance Estate, Huntly - 448m<sup>2</sup>

## Lot 657 Jarvis Street

- Titled block
- Exposed aggregate driveway
- Sorrento façade included
- Quality floor coverings throughout
- Tiled kitchen splashback
- Westinghouse stainless steel appliances, including electric induction cooktop
- Choice of matt black or chrome tapware
- Brick infills over windows #
- # 3.5Kw solar panel system
- Split system airconditioning #
- # Electric heating unit to bedrooms
- Bushfire Attack Level upgrades
- 25-year structural guarantee
- 12-month service warranty
- 6 Star energy rating