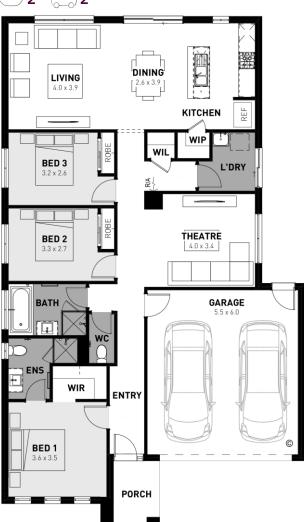

## Edison 19

**≅3 €2 ≥2** 

## Lot 657 Jarvis Street

- Titled block
- Exposed aggregate driveway
- Sorrento façade included
- Quality floor coverings throughout
- Tiled kitchen splashback
- Westinghouse stainless steel appliances, including electric induction cooktop
- Choice of matt black or chrome tapware
- Brick infills over windows #
- # 3.5Kw solar panel system
- Split system airconditioning #
- # Electric heating unit to bedrooms
- Bushfire Attack Level upgrades
- 25-year structural guarantee
- 12-month service warranty
- 6 Star energy rating