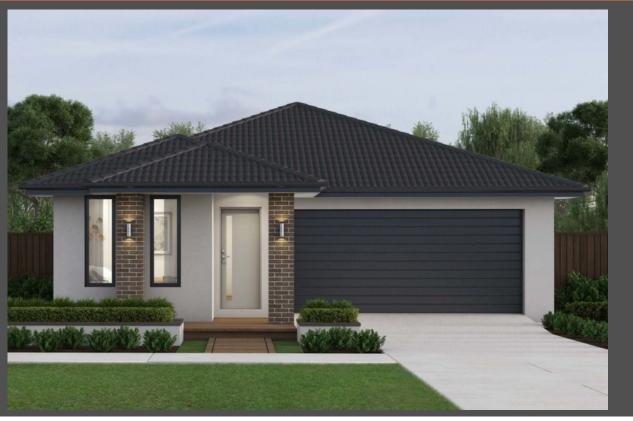

## Brooklyn 26 Viva façade. Package from \$573,700

## Lot 818 Delwarr Parade, Huntly Provenance Estate

 Land size:
 400m²

 Home Size:
 237.28m²

- Stylish modern facade with rendered feature
- Double glazing (including sliding doors)
- 2400mm high ceilings
- Quality flooring throughout
- 900mm Westinghouse kitchen appliances
- 20mm stone benchtops to kitchen
- Quality chrome or matt black tapware, throughout
- Quality Dulux paint
- · Site cost allowance
- Developer guidelines
- 25 Year Structural Guarantee
- 12 Month Maintenance