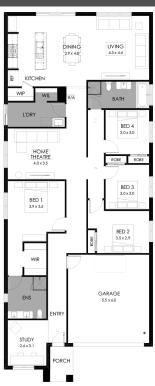

## Lot 818 Delwarr Parade, Huntly Provenance Estate

 Land size:
 400m²

 Home Size:
 237.28m²

- Stylish modern facade with rendered feature
- Double glazing (including sliding doors)
- 2400mm high ceilings
- Quality flooring throughout
- 900mm Westinghouse kitchen appliances
- 20mm stone benchtops to kitchen
- Quality chrome or matt black tapware, throughout
- Quality Dulux paint
- · Site cost allowance
- Developer guidelines
- 25 Year Structural Guarantee
- 12 Month Maintenance