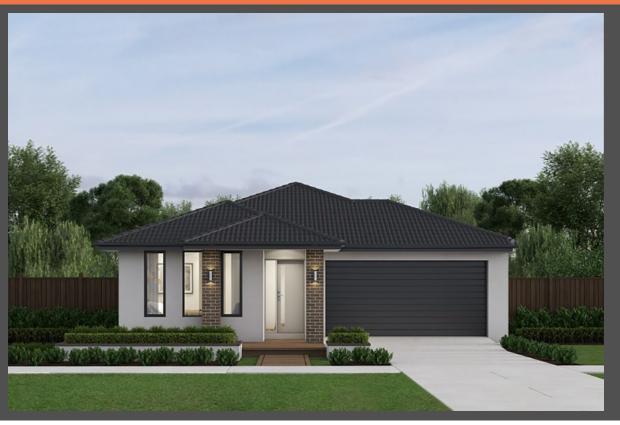

## Madison 23 Viva façade. Package from \$584,000

**□** 4 **□** 2 **□** 2

## Lot 818 Delwarr Parade, Huntly Provenance Estate

<u>Land size:</u> 400m<sup>2</sup>
Home Size: 208.13m<sup>2</sup>

- Stylish modern facade with rendered feature
- Double glazing (including sliding doors)
- 2400mm high ceilings
- Quality flooring throughout
- 900mm Westinghouse kitchen appliances
- 20mm stone benchtops to kitchen
- Quality chrome or matt black tapware, throughout
- Quality Dulux paint
- · Site cost allowance
- Developer guidelines
- 25 Year Structural Guarantee
- 12 Month Maintenance