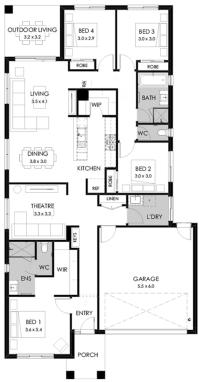

## Madison 23 Viva façade. Package from \$584,000

**□** 4 **□** 2 **□** 2

## Lot 818 Delwarr Parade, Huntly Provenance Estate

<u>Land size:</u> 400m<sup>2</sup>
Home Size: 208.13m<sup>2</sup>

- Stylish modern facade with rendered feature
- Double glazing (including sliding doors)
- 2400mm high ceilings
- Quality flooring throughout
- 900mm Westinghouse kitchen appliances
- 20mm stone benchtops to kitchen
- Quality chrome or matt black tapware, throughout
- Quality Dulux paint
- · Site cost allowance
- Developer guidelines
- 25 Year Structural Guarantee
- 12 Month Maintenance