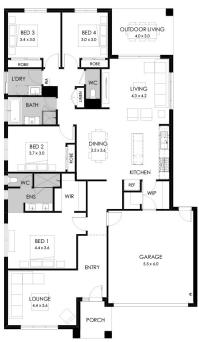

## Lot 657 Jarvis Street, Huntly Provenance Estate

<u>Land size:</u> 448m<sup>2</sup> Home Size: 232.28m<sup>2</sup>

- Stylish modern facade with rendered feature
- Double glazing (including sliding doors)
- 2400mm high ceilings
- Quality flooring throughout
- 900mm Westinghouse kitchen appliances
- 20mm stone benchtops to kitchen
- Quality chrome or matt black tapware, throughout
- Quality Dulux paint
- · Site cost allowance
- Developer guidelines
- 25 Year Structural Guarantee
- 12 Month Maintenance