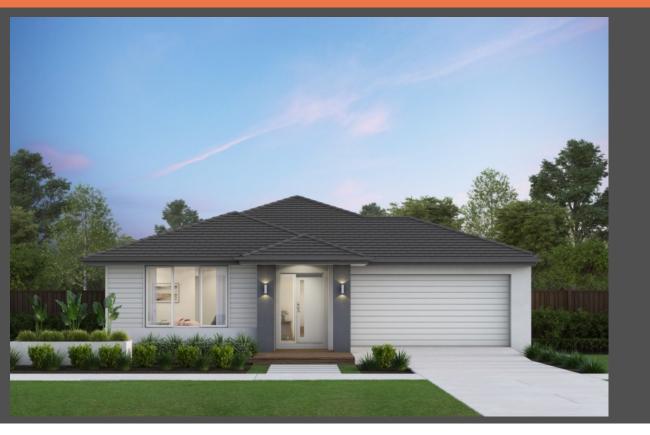

## Tribeca 25 Metro façade. Package from \$592,500

## Lot 657 Jarvis Street, Huntly Provenance Estate

<u>Land size:</u> 448m<sup>2</sup> Home Size: 232.28m<sup>2</sup>

- Stylish modern facade with rendered feature
- Double glazing (including sliding doors)
- 2400mm high ceilings
- Quality flooring throughout
- 900mm Westinghouse kitchen appliances
- 20mm stone benchtops to kitchen
- Quality chrome or matt black tapware, throughout
- Quality Dulux paint
- · Site cost allowance
- Developer guidelines
- 25 Year Structural Guarantee
- 12 Month Maintenance