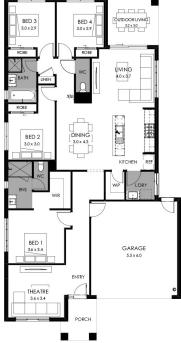

## Lot 847 Dymock Street, Huntly Provenance Estate

| Land size: | 357m <sup>2</sup>            |
|------------|------------------------------|
| Home Size: | <b>209.14</b> m <sup>2</sup> |

- Stylish modern facade with rendered feature
- Double glazing (including sliding doors)
- 2400mm high ceilings
- Quality flooring throughout
- 900mm Westinghouse kitchen appliances
- 20mm stone benchtops to kitchen
- Quality chrome or matt black tapware, throughout
- Quality Dulux paint
- Site cost allowance
- Developer guidelines
- 25 Year Structural Guarantee
- 12 Month Maintenance