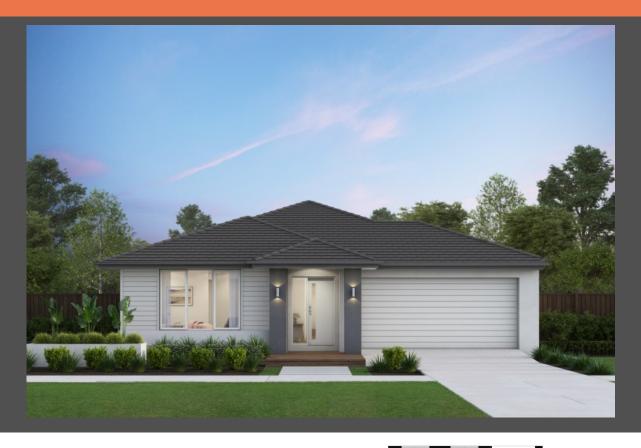

Tribeca 23 Metro façade. Package from \$590,800

🕮 4 宁 2 🖨 2

## Lot 847 Dymock Street, Huntly Provenance Estate

| Land size: | 357m <sup>2</sup>            |
|------------|------------------------------|
| Home Size: | <b>209.14</b> m <sup>2</sup> |

- Stylish modern facade with rendered feature
- Double glazing (including sliding doors)
- 2400mm high ceilings
- Quality flooring throughout
- 900mm Westinghouse kitchen appliances
- 20mm stone benchtops to kitchen
- Quality chrome or matt black tapware, throughout
- Quality Dulux paint
- Site cost allowance
- Developer guidelines
- 25 Year Structural Guarantee
- 12 Month Maintenance

## Chloe Whitehead 0409 862 052 | cwhitehead@boutiquehomes.com.au

Price based on floorplan & façade shown and on builder's preferred sitting. Image used is an artist impression for illustrative purposes only and shows 2400mm high ceilings plus decorative items not included in the price shown including path, fencing, landscaping, coach lights and turnistings. "From 'pricing contains an allowance for site costs, council and developer requirements and is subject to change. Blook and building path, articity ary from the illustfation and the defails shown. For more information on the pricing and specification of this home please contact a New Homes Consultant. ABN Group Victoria has permission of the owner of the land to advertise the land as part of the price specified. The price does not include transfer duty, settlement costs, community infrastructure levies imposed or any other fees or disbursements associated with the settlement of the land.