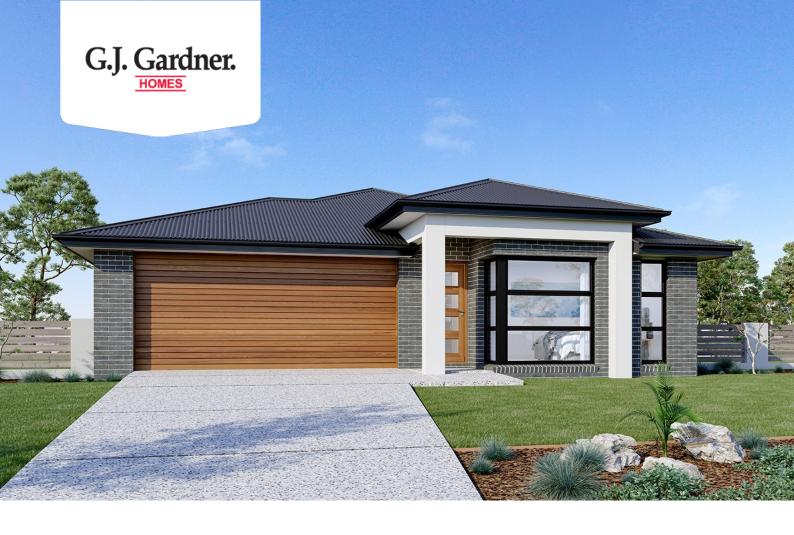

## **Nova 190**

Lot 657 Jarvis St, Huntly

Land Area: 448 m<sup>2</sup>

Contact Andrew van Meersbergen on 0448 110 431

## Inclusions:

- + All floor coverings
- + Heating & Cooling
- + Site and facade allowance
- + Double glazing to all windows & glass sliding doors
- + Alfresco & feature entry door included

<sup>\*</sup> Price listed is indicative only and does not include stamp duty, legal fees or conveyancing costs. Images may depict optional upgrades including fixtures, fencing, landscaping, features, facades, finishes and/or other items which are not included in the stated price. Further information overleaf. For further information, please talk to a New Homes Consultant or visit our website at https://www.gjgardner.com.au/house-and-land-pricing.