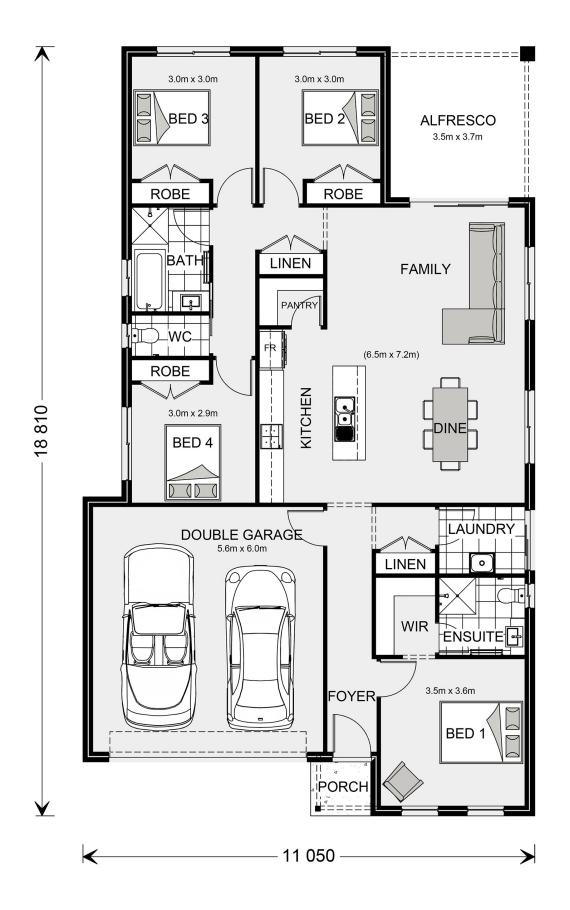

## **Nova 190**

Lot 657 Jarvis St, Huntly

Land Area: 448 m<sup>2</sup>

Contact Andrew van Meersbergen on 0448 110 431

## Inclusions:

- + All floor coverings
- + Heating & Cooling
- + Site and facade allowance
- + Double glazing to all windows & glass sliding doors
- + Alfresco & feature entry door included

<sup>\*</sup> Price listed is indicative only and does not include stamp duty, legal fees or conveyancing costs. Images may depict optional upgrades including fixtures, fencing, landscaping, features, facades, finishes and/or other items which are not included in the stated price. Further information overleaf. For further information, please talk to a New Homes Consultant or visit our website at https://www.gjgardner.com.au/house-and-land-pricing.