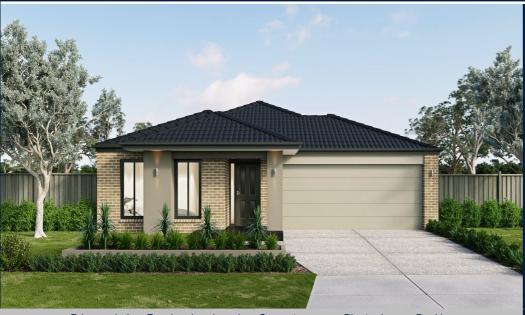

## metricon

**FIXED PRICE** 

\$557,180\*

**Provenance** 

Lot 657 Jarvis Street, Huntly

**LAWSON 22MK2** 

TRADITIONAL FACADE

**BLOCK SIZE: 488m2** 