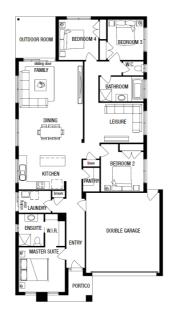

## metricon

**FIXED PRICE** 

\$557,180\*

**Provenance** 

Lot 657 Jarvis Street, Huntly

**LAWSON 22MK2** 

TRADITIONAL FACADE

**BLOCK SIZE: 488m2** 

## **FIXED PRICE PACKAGE INCLUDES:**

The Lawson 22Mk2 with Traditional facade built to our industry leading base specifications, plus:

- Fixed Site Costs
- All flooring covered throughout your entire
- · Quality tiles to bathrooms, ensuite and laundry
- Overhead cabinets to kitchen
- Fibre Optic (NBN/equivalent) pack
- Bushfire pack (if required)
- Remote controlled garage door
- · Lifetime Structural Guarantee