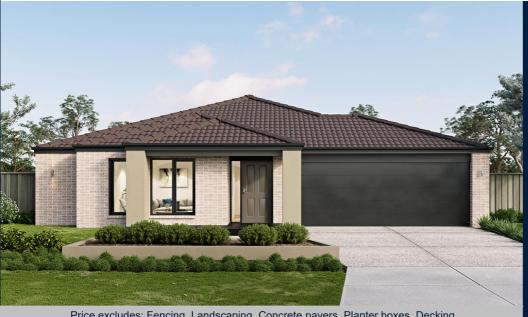

#### **Provenance**

Lot 702 Delawarr Parade, Huntly

## **BARTON 20**

### **TRADITIONAL FACADE**

BLOCK SIZE: 450m2

#### **FIXED PRICE PACKAGE INCLUDES:**

The Barton 20 with Traditional facade built to our industry leading base specifications, plus:

- Fixed Site Costs
- All flooring covered throughout your entire home
- · Quality tiles to bathrooms, ensuite and laundry
- Overhead cabinets to kitchen
- Fibre Optic (NBN/equivalent) pack
- Bushfire pack (if required)
- Remote controlled garage door
- Lifetime Structural Guarantee