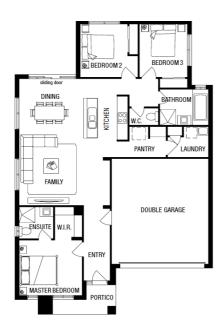

**BLOCK SIZE: 450m2** 

## **FIXED PRICE PACKAGE INCLUDES:**

The Novus 17 with Traditional facade built to our industry leading base specifications, plus:

- Fixed Site Costs
- All flooring covered throughout your entire
- · Quality tiles to bathrooms, ensuite and laundry
- Overhead cabinets to kitchen
- Fibre Optic (NBN/equivalent) pack
- Bushfire pack (if required)
- Remote controlled garage door
- · Lifetime Structural Guarantee