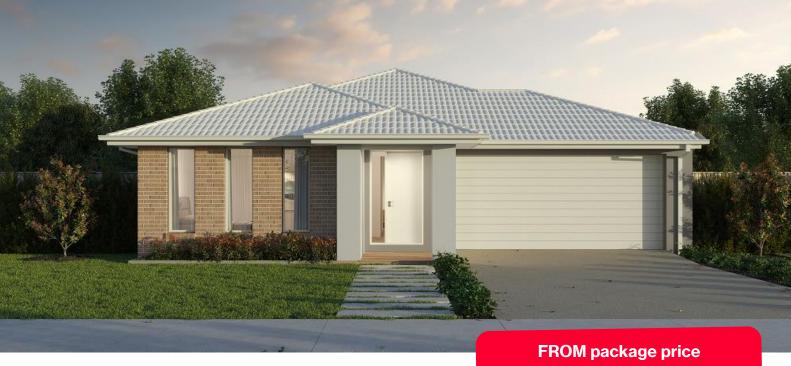

## Kingston Duo 26

**≘**3 **□**2 **□**2

## \$590,560\*

## Provenance Estate, Huntly - 448m<sup>2</sup>

## Lot 657 Jarvis Street

- # Titled block
- # Two master suites, including ensuites and WIRs
- # Exposed aggregate driveway
- # Hudson façade included
- # Quality floor coverings throughout
- # Tiled kitchen splashback
- # Westinghouse stainless steel appliances, including electric induction cooktop
- # Choice of matt black or chrome tapware
- # Brick infills over windows
- # 3.5Kw solar panel system
- # Split system airconditioning
- # Electric heating unit to bedrooms
- # Bushfire Attack Level upgrades
- # 25-year structural guarantee
- # 12-month service warranty
- # 6 Star energy rating

"Price based on home type and floor plan shown and on builder's preferred siting. Floor plan depicts a traditional facade, modern facade shown and included in price. Image used is an artist impression for illustrative purposes only and may show decorative items not included in the price shown including path, fencing, landscaping, coach lights and furnishings. "From" pricing means that, subject to the terms of this disclaimer and any owner requested changes, the price advertised will be subject to change once fixed site costs and developer guidelines are confirmed. The price is based on an estimate and final pricing may vary if actual site conditions differ to those shown in these developer supplied documents Block and building dimensions may vary from the illustration and the details shown. For more information on the pricing and specification of this home please contact a New Homes Consultant. ABN Group Victoria has permission of the owner of the land to advertise the land as part of the price specified. The price does not include transfer duty, settlement costs, community infrastructure levies imposed or any other fees or disbursements associated with the settlement of the land. Jan-24