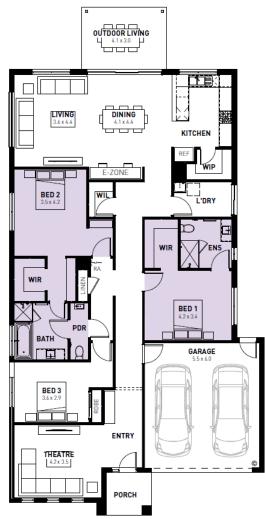

## Kingston Duo 26

**≘**3 **□**2 **□**2

## Lot 657 Jarvis Street

- # Titled block
- # Two master suites, including ensuites and WIRs
- # Exposed aggregate driveway
- # Hudson façade included
- # Quality floor coverings throughout
- # Tiled kitchen splashback
- # Westinghouse stainless steel appliances, including electric induction cooktop
- # Choice of matt black or chrome tapware
- # Brick infills over windows
- # 3.5Kw solar panel system
- # Split system airconditioning
- # Electric heating unit to bedrooms
- # Bushfire Attack Level upgrades
- # 25-year structural guarantee
- # 12-month service warranty
- # 6 Star energy rating