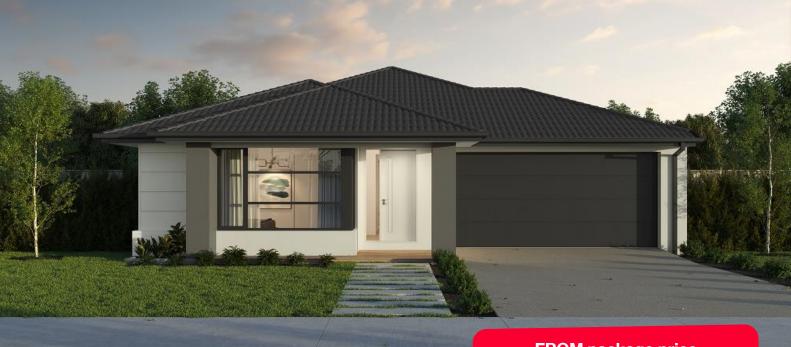

# Willow 22

#### Provenance Estate, Huntly – 472m<sup>2</sup> Lot 734 Jessup Street

- # Titled block
- # Exposed aggregate driveway
- # Moda façade included
- # Quality floor coverings throughout
- # Tiled kitchen splashback
- Westinghouse stainless steel appliances, including electric induction cooktop
- # Choice of matt black or chrome tapware
- # Brick infills over windows
- # 3.5Kw solar panel system
- # Split system airconditioning
- # Electric heating unit to bedrooms
- # Bushfire Attack Level upgrades
- # 25-year structural guarantee
- # 12-month service warranty
- # 6 Star energy rating