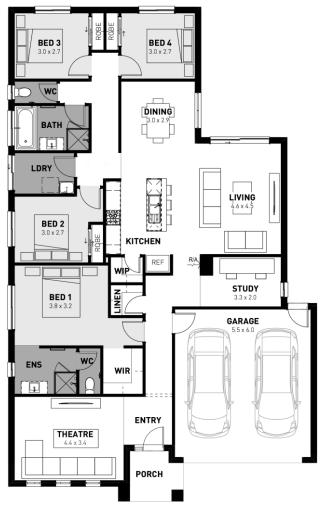

# Willow 22

## **■**4 **○**2 **○**2



# FROM package price \$574,090\*

#### Provenance Estate, Huntly – 472m<sup>2</sup> Lot 734 Jessup Street

- # Titled block
- # Exposed aggregate driveway
- # Moda façade included
- # Quality floor coverings throughout
- # Tiled kitchen splashback
- Westinghouse stainless steel appliances, including electric induction cooktop
- # Choice of matt black or chrome tapware
- # Brick infills over windows
- # 3.5Kw solar panel system
- # Split system airconditioning
- # Electric heating unit to bedrooms
- # Bushfire Attack Level upgrades
- # 25-year structural guarantee
- # 12-month service warranty
- # 6 Star energy rating

## Homebuyers Centre

"Price based on home type and floor plan shown and on builder's preferred siting. Floor plan depicts a traditional facade, modern facade shown and inc