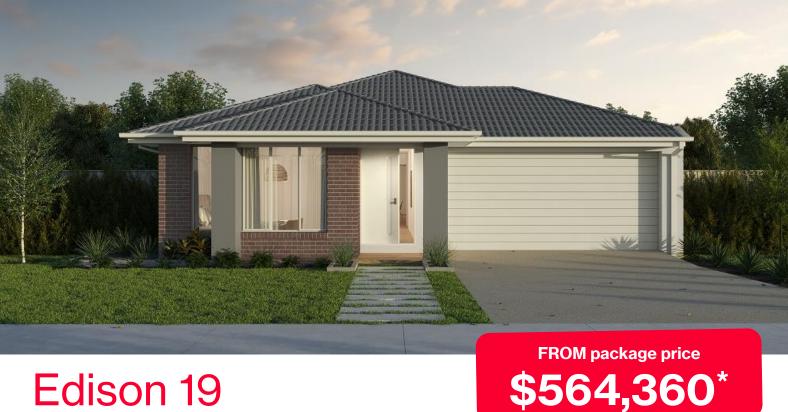

## Edison 19

## Provenance Estate, Huntly - 448m<sup>2</sup>

## Lot 722 Jessup Street

- Titled block
- Exposed aggregate driveway
- Bromleigh façade included
- Quality floor coverings throughout
- Tiled kitchen splashback
- Westinghouse stainless steel appliances, including electric induction cooktop
- Choice of matt black or chrome tapware
- # Brick infills over windows
- # 3.5Kw solar panel system
- Split system airconditioning #
- # Electric heating unit to bedrooms
- Bushfire Attack Level upgrades
- 25-year structural guarantee
- 12-month service warranty
- 6 Star energy rating