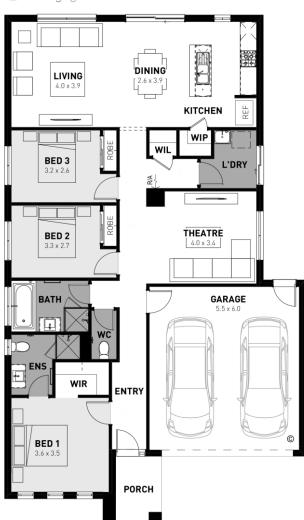

## Lot 722 Jessup Street

- Titled block
- Exposed aggregate driveway
- Bromleigh façade included
- Quality floor coverings throughout
- Tiled kitchen splashback
- Westinghouse stainless steel appliances, including electric induction cooktop
- Choice of matt black or chrome tapware
- # Brick infills over windows
- # 3.5Kw solar panel system
- Split system airconditioning #
- # Electric heating unit to bedrooms
- Bushfire Attack Level upgrades
- 25-year structural guarantee
- 12-month service warranty
- 6 Star energy rating