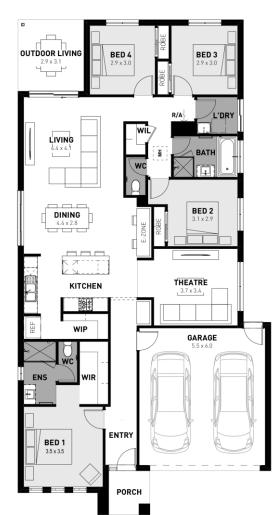

### Provenance Estate, Huntly – 448m<sup>2</sup> Lot 722 Jessup Street

- # Titled block
- # Exposed aggregate driveway
- # Hudson façade included
- # Quality floor coverings throughout
- # Tiled kitchen splashback
- Westinghouse stainless steel appliances, including electric induction cooktop
- # Choice of matt black or chrome tapware
- # Brick infills over windows
- # 3.5Kw solar panel system
- # Split system airconditioning
- # Electric heating unit to bedrooms
- # Bushfire Attack Level upgrades
- # 25-year structural guarantee
- # 12-month service warranty
- # 6 Star energy rating