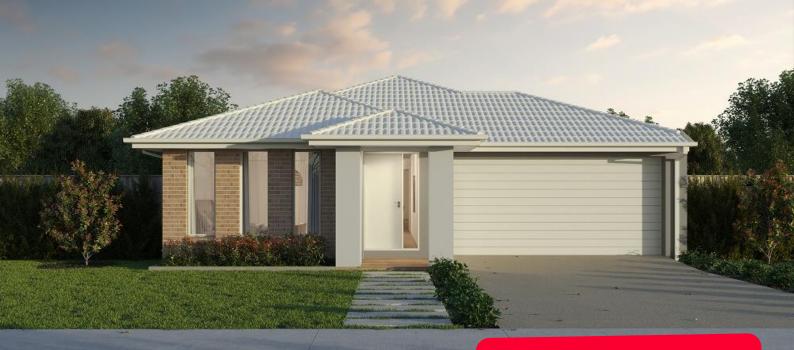

### Provenance Estate, Huntly – 448m<sup>2</sup> Lot 722 Jessup Street

- # Titled block
- # Exposed aggregate driveway
- # Hudson façade included
- # Quality floor coverings throughout
- # Tiled kitchen splashback
- Westinghouse stainless steel appliances, including electric induction cooktop
- # Choice of matt black or chrome tapware
- # Brick infills over windows
- # 3.5Kw solar panel system
- # Split system airconditioning
- # Electric heating unit to bedrooms
- # Bushfire Attack Level upgrades
- # 25-year structural guarantee
- # 12-month service warranty
- # 6 Star energy rating