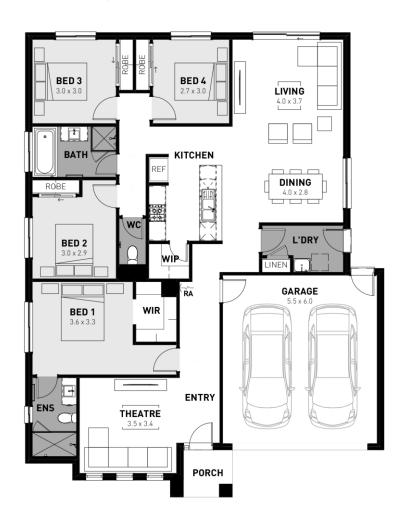

## Orlando 20

**⊟**4 ─ 2 **2** 

# FROM package price \$560,220\*

#### Provenance Estate, Huntly – 472m<sup>2</sup> Lot 734 Jessup Street

- # Titled block
- # Exposed aggregate driveway
- # Sorrento façade included
- # Quality floor coverings throughout
- # Tiled kitchen splashback
- Westinghouse stainless steel appliances, including electric induction cooktop
- # Choice of matt black or chrome tapware
- # Brick infills over windows
- # 3.5Kw solar panel system
- # Split system airconditioning
- # Electric heating unit to bedrooms
- # Bushfire Attack Level upgrades
- # 25-year structural guarantee
- # 12-month service warranty
- # 6 Star energy rating