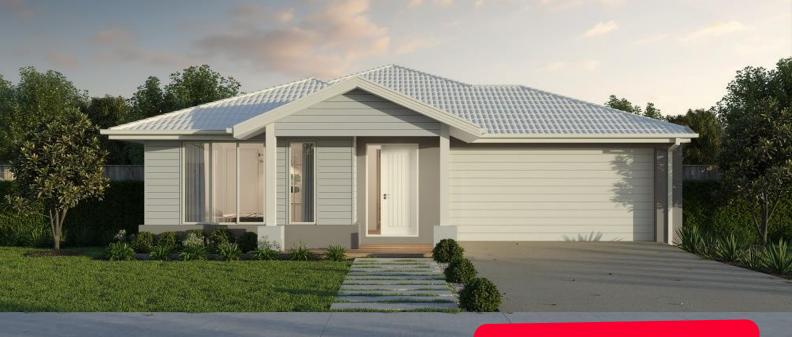

## Orlando 20

**⊟**4 ─ 2 **2** 

# FROM package price \$560,220\*

#### Provenance Estate, Huntly – 472m<sup>2</sup> Lot 734 Jessup Street

- # Titled block
- # Exposed aggregate driveway
- # Sorrento façade included
- # Quality floor coverings throughout
- # Tiled kitchen splashback
- Westinghouse stainless steel appliances, including electric induction cooktop
- # Choice of matt black or chrome tapware
- # Brick infills over windows
- # 3.5Kw solar panel system
- # Split system airconditioning
- # Electric heating unit to bedrooms
- # Bushfire Attack Level upgrades
- # 25-year structural guarantee
- # 12-month service warranty
- # 6 Star energy rating

### Homebuyers Centre

"Price based on home type and floor plan shown and on builder's preferred siting. Floor plan depicts a traditional facade, modern facade shown and included in price. Image used is an artist impression for illustrative purposes only and may show decorative items not included in the price shown including path, fencing, landscaping, coach lights and furnishings. "From" pricing means that, subject to the terms of this disclaimer and any owner requested changes, the price advertised will be subject to change once fixed site costs and developer guidelines are confirmed. The price is based on an estimate and final pricing may vary if actual site confilours differ to those shown in these developer supplied documents Block and building dimensions may vary from the illustration and the details shown. For more information on the pricing and specification of this home please contact a New Homes Consultant. ABN Group Victoria has permission of the owner of the land to advertise the land as part of the price specified. The price does not include transfer duty, settlement costs, community infrastructure levies imposed or any other fees or disbursements associated with the settlement of the land. Jan-24