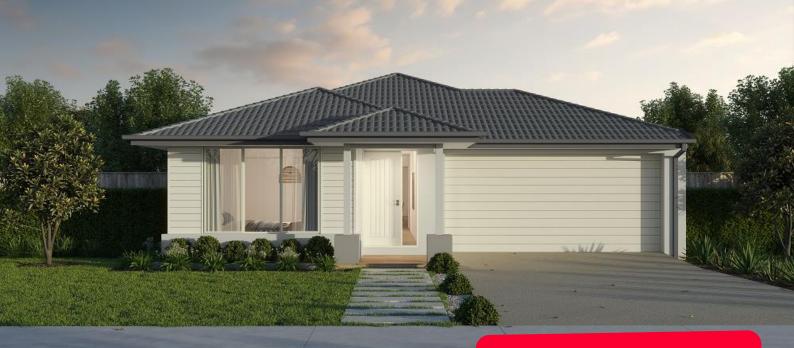

### Provenance Estate, Huntly – 400m<sup>2</sup> Lot 818 Delawarr Parade

- # Site costs and estate requirements
- # Exposed aggregate driveway
- # Prescott façade included
- # Quality floor coverings throughout
- # Tiled kitchen splashback
- Westinghouse stainless steel appliances, including electric induction cooktop
- # Choice of matt black or chrome tapware
- # Brick infills over windows
- # 3.5Kw solar panel system
- # Split system airconditioning
- # Electric heating unit to bedrooms
- # Bushfire Attack Level upgrades
- # 25-year structural guarantee
- # 12-month service warranty
- # 6 Star energy rating