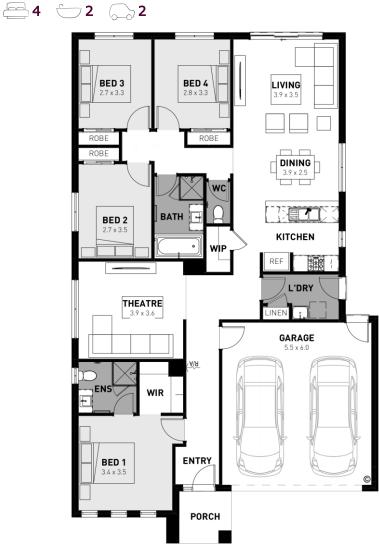

### Provenance Estate, Huntly – 400m<sup>2</sup> Lot 818 Delawarr Parade

- # Site costs and estate requirements
- # Exposed aggregate driveway
- # Prescott façade included
- # Quality floor coverings throughout
- # Tiled kitchen splashback
- Westinghouse stainless steel appliances, including electric induction cooktop
- # Choice of matt black or chrome tapware
- # Brick infills over windows
- # 3.5Kw solar panel system
- # Split system airconditioning
- # Electric heating unit to bedrooms
- # Bushfire Attack Level upgrades
- # 25-year structural guarantee
- # 12-month service warranty
- # 6 Star energy rating