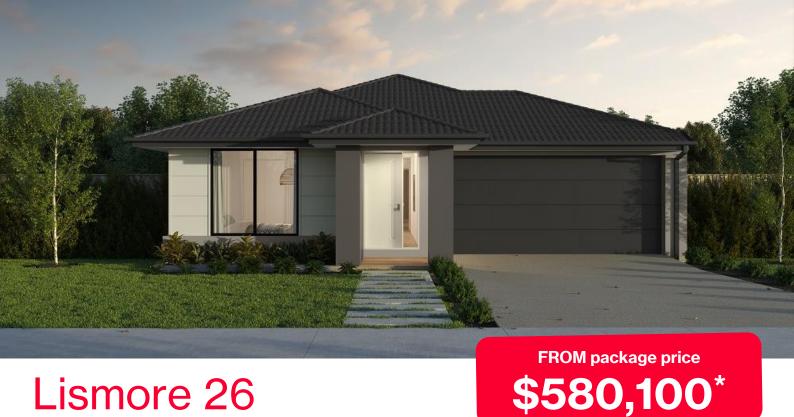

## Lismore 26

## Provenance Estate, Huntly – 400m<sup>2</sup>

## Lot 818 Delawarr Parade

- Site costs and estate requirements
- Exposed aggregate driveway
- Soul façade included
- Quality floor coverings throughout
- Tiled kitchen splashback
- Westinghouse stainless steel appliances, including electric induction cooktop
- Choice of matt black or chrome tapware
- Brick infills over windows #
- 3.5Kw solar panel system
- Split system airconditioning
- Electric heating unit to bedrooms
- Bushfire Attack Level upgrades
- 25-year structural guarantee
- 12-month service warranty
- 6 Star energy rating