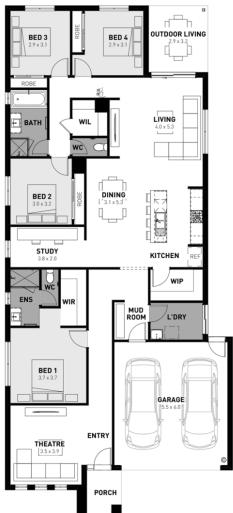

## Lot 818 Delawarr Parade

- Site costs and estate requirements
- Exposed aggregate driveway
- Soul façade included
- Quality floor coverings throughout
- Tiled kitchen splashback
- Westinghouse stainless steel appliances, including electric induction cooktop
- Choice of matt black or chrome tapware
- Brick infills over windows #
- 3.5Kw solar panel system
- Split system airconditioning
- Electric heating unit to bedrooms
- Bushfire Attack Level upgrades
- 25-year structural guarantee
- 12-month service warranty
- 6 Star energy rating