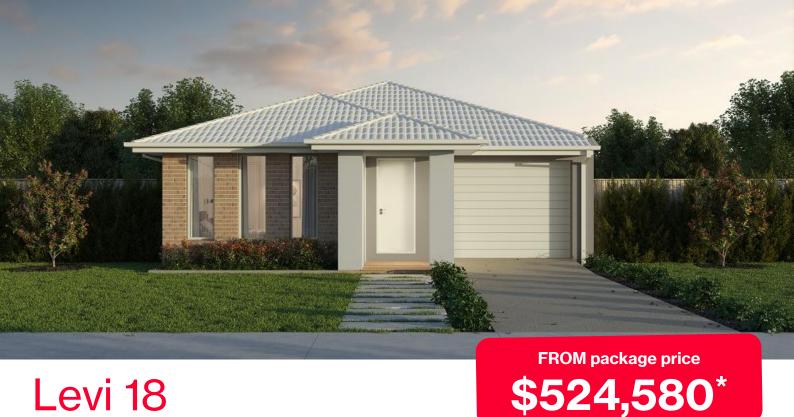

## Levi 18

## Provenance Estate, Huntly - 315m<sup>2</sup>

## **Lot 824 Delawarr Parade**

- Site costs and estate requirements
- Exposed aggregate driveway
- Hudson façade included
- Quality floor coverings throughout
- Tiled kitchen splashback
- Westinghouse stainless steel appliances, including electric induction cooktop
- Choice of matt black or chrome tapware
- Brick infills over windows #
- 3.5Kw solar panel system
- Split system airconditioning
- Electric heating unit to bedrooms #
- Bushfire Attack Level upgrades
- 25-year structural guarantee
- 12-month service warranty
- 6 Star energy rating

\*Price based on home type and floor plan shown and on builder's preferred siting. Floor plan depicts a traditional facade, modern facade shown and included in price. Image used is an artist impression for illustrative purposes only and may show decorative items not included in the price shown including path, fencing, landscaping, coach lights and furnishings. \*From\* pricing means that, subject to the terms of this disclaimer and any owner requested changes, the price advertised will be subject to change once fixed site costs and developer guidelines are confirmed. The price is based on an estimate and final pricing may vary if actual site conditions differ to those shown in these developer supplied documents Block and building dimensions may vary from the illustration and the details shown. For more information on the pricing and specification of this home please consultant. ABM Group Victoria has permission of the owner of the land to advertise the land as part of the price specified. The price does not include transfer duty, settlement costs, community infrastructure levies imposed or any other fees or disbursements associated with the settlement of the land. Jan-24