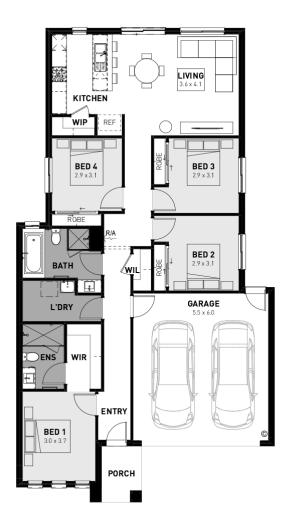

## Levi 18

## Provenance Estate, Huntly - 315m<sup>2</sup>

## **Lot 824 Delawarr Parade**

- Site costs and estate requirements
- Exposed aggregate driveway
- Hudson façade included
- Quality floor coverings throughout
- Tiled kitchen splashback
- Westinghouse stainless steel appliances, including electric induction cooktop
- Choice of matt black or chrome tapware
- Brick infills over windows #
- 3.5Kw solar panel system
- Split system airconditioning
- Electric heating unit to bedrooms #
- Bushfire Attack Level upgrades
- 25-year structural guarantee
- 12-month service warranty
- 6 Star energy rating