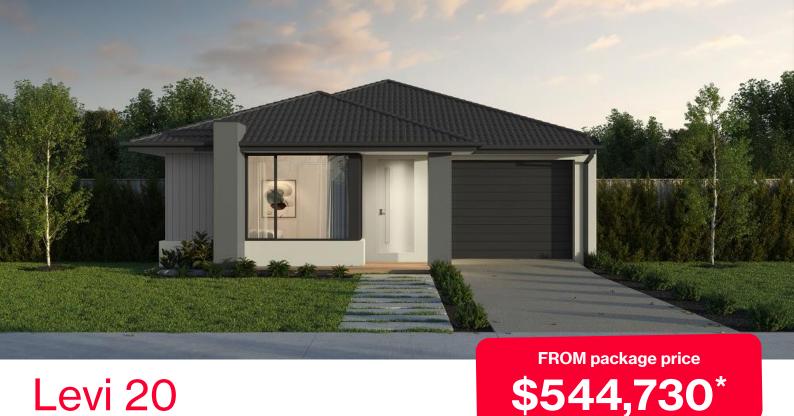

## Levi 20

## Provenance Estate, Huntly - 315m<sup>2</sup>

## **Lot 824 Delawarr Parade**

- Site costs and estate requirements
- Exposed aggregate driveway #
- Sidney façade included
- Quality floor coverings throughout
- Tiled kitchen splashback
- Westinghouse stainless steel appliances, including electric induction cooktop
- Choice of matt black or chrome tapware
- Brick infills over windows #
- # 3.5Kw solar panel system
- Split system airconditioning #
- Electric heating unit to bedrooms #
- Bushfire Attack Level upgrades
- 25-year structural guarantee
- 12-month service warranty
- 6 Star energy rating

## **Homebuyers**

\*Price based on home type and floor plan shown and on builder's preferred siting. Floor plan depicts a traditional facade, modern facade shown and included in price. Image used is an artist impression for illustrative purposes only and may show decorative items not included in the price shown including path, fencing, landscaping, coach lights and furnishings. \*From\* pricing means that, subject to the terms of this disclaimer and any owner requested changes, the price advertised will be subject to change once fixed site costs and developer guidelines are confirmed. The price is based on an estimate and final pricing may vary if actual site conditions differ to those shown in these developer supplied documents Block and building dimensions may vary from the illustration and the details shown. For more information on the pricing and specification of this home please consultant. ABM Group Victoria has permission of the owner of the land to advertise the land as part of the price specified. The price does not include transfer duty, settlement costs, community infrastructure levies imposed or any other fees or disbursements associated with the settlement of the land. Jan-24