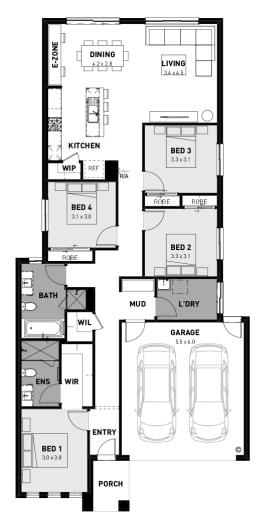

## Provenance Estate, Huntly - 315m<sup>2</sup>

## **Lot 824 Delawarr Parade**

- Site costs and estate requirements
- Exposed aggregate driveway #
- Sidney façade included
- Quality floor coverings throughout
- Tiled kitchen splashback
- Westinghouse stainless steel appliances, including electric induction cooktop
- Choice of matt black or chrome tapware
- Brick infills over windows #
- # 3.5Kw solar panel system
- Split system airconditioning #
- Electric heating unit to bedrooms #
- Bushfire Attack Level upgrades
- 25-year structural guarantee
- 12-month service warranty
- 6 Star energy rating