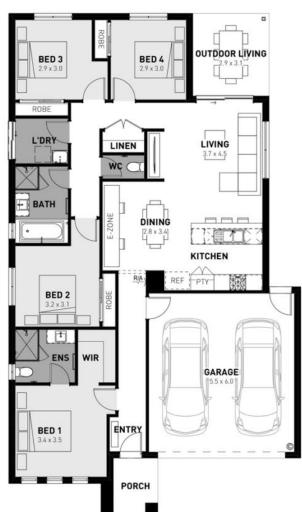

## Lismore 20

# \$533,810<sup>\*</sup>

### Provenance Estate, Huntly - 375m<sup>2</sup>

### Lot 839 Garrett Street

- Site costs and estate requirements
- Exposed aggregate driveway
- Bromleigh façade included
- Quality floor coverings throughout
- Tiled kitchen splashback
- Westinghouse stainless steel appliances, including electric induction cooktop
- Choice of matt black or chrome tapware
- Brick infills over windows #
- # 3.5Kw solar panel system
- Split system airconditioning #
- # Electric heating unit to bedrooms
- Bushfire Attack Level upgrades
- 25-year structural guarantee
- 12-month service warranty
- 6 Star energy rating