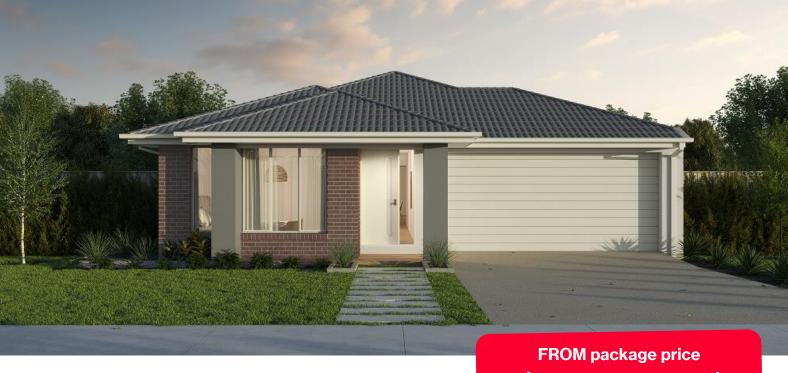

## Lismore 20

# \$533,810<sup>\*</sup>

### Provenance Estate, Huntly - 375m<sup>2</sup>

### Lot 839 Garrett Street

- Site costs and estate requirements
- Exposed aggregate driveway
- Bromleigh façade included
- Quality floor coverings throughout
- Tiled kitchen splashback
- Westinghouse stainless steel appliances, including electric induction cooktop
- Choice of matt black or chrome tapware
- Brick infills over windows #
- # 3.5Kw solar panel system
- Split system airconditioning #
- # Electric heating unit to bedrooms
- Bushfire Attack Level upgrades
- 25-year structural guarantee
- 12-month service warranty
- 6 Star energy rating