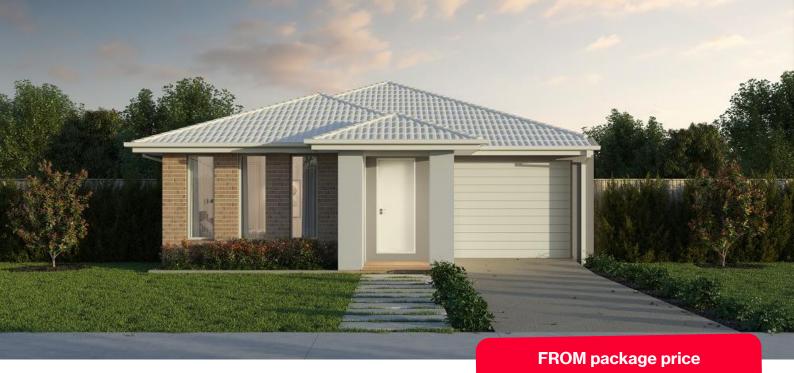

## Provenance Estate, Huntly - 315m<sup>2</sup>

**\$510,880**\*

## **Lot 845 Dymock Street**

- Site costs and estate requirements
- Exposed aggregate driveway
- Hudson façade included
- Quality floor coverings throughout
- Tiled kitchen splashback
- Westinghouse stainless steel appliances, including electric induction cooktop
- Choice of matt black or chrome tapware
- Brick infills over windows #
- 3.5Kw solar panel system
- Split system airconditioning #
- Electric heating unit to bedrooms #
- Bushfire Attack Level upgrades
- 25-year structural guarantee
- 12-month service warranty
- 6 Star energy rating

"Price based on home type and floor plan shown and on builder's preferred siting. Floor plan depicts a traditional facade, modern facade shown and included in price. Image used is an artist impression for illustrative purposes only and may show decorative items not included in the price shown including path, fencing, landscaping, coach lights and furnishings. "From" pricing means that, subject to the terms of this disclaimer and any owner requested changes, the price advertised will be subject to change once fixed site costs and developer guidelines are confirmed. The price is based on an estimate and final pricing may vary if actual site conditions differ to those shown in these developer supplied documents Block and building dimensions may vary from the illustration and the details shown. For more information on the pricing and specification of this home please contact a New Homes Consultant. ABN Group Victoria has permission of the owner of the land to advertise the land as part of the price specified. The price does not include transfer duty, settlement costs, community infrastructure levies imposed or any other fees or disbursements associated with the settlement of the land. Jan-24