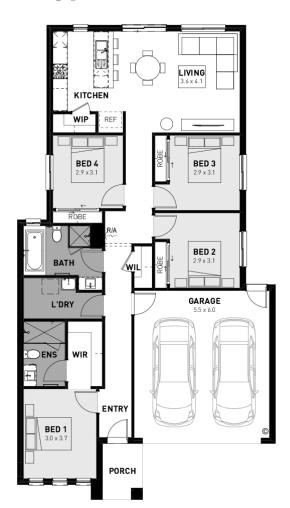

## **Lot 845 Dymock Street**

- Site costs and estate requirements
- Exposed aggregate driveway
- Hudson façade included
- Quality floor coverings throughout
- Tiled kitchen splashback
- Westinghouse stainless steel appliances, including electric induction cooktop
- Choice of matt black or chrome tapware
- Brick infills over windows #
- 3.5Kw solar panel system
- Split system airconditioning #
- Electric heating unit to bedrooms #
- Bushfire Attack Level upgrades
- 25-year structural guarantee
- 12-month service warranty
- 6 Star energy rating

"Price based on home type and floor plan shown and on builder's preferred siting. Floor plan depicts a traditional facade, modern facade shown and included in price. Image used is an artist impression for illustrative purposes only and may show decorative items not included in the price shown including path, fencing, landscaping, coach lights and furnishings. "From" pricing means that, subject to the terms of this disclaimer and any owner requested changes, the price advertised will be subject to change once fixed site costs and developer guidelines are confirmed. The price is based on an estimate and final pricing may vary if actual site conditions differ to those shown in these developer supplied documents Block and building dimensions may vary from the illustration and the details shown. For more information on the pricing and specification of this home please contact a New Homes Consultant. ABN Group Victoria has permission of the owner of the land to advertise the land as part of the price specified. The price does not include transfer duty, settlement costs, community infrastructure levies imposed or any other fees or disbursements associated with the settlement of the land. Jan-24