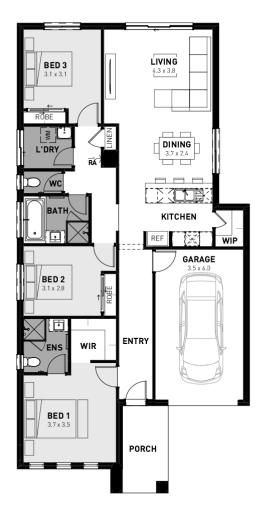

## **Terrace 16**

## FROM package price \$505,400\*

Provenance Estate, Huntly – 315m<sup>2</sup> Lot 845 Dymock Street

- # Site costs and estate requirements
- # Exposed aggregate driveway
- # Celine façade included
- # Quality floor coverings throughout
- # Tiled kitchen splashback
- Westinghouse stainless steel appliances, including electric induction cooktop
- # Choice of matt black or chrome tapware
- # Brick infills over windows
- # 3.5Kw solar panel system
- # Split system airconditioning
- # Electric heating unit to bedrooms
- # Bushfire Attack Level upgrades
- # 25-year structural guarantee
- # 12-month service warranty
- # 6 Star energy rating