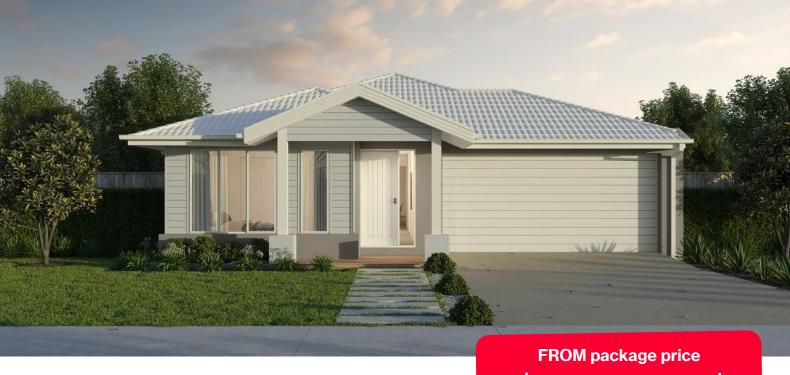

## Harvey 20

## **\$537,230**\*

Provenance Estate, Huntly - 375m<sup>2</sup>

## **Lot 848 Dymock Street**

- Site costs and estate requirements
- Exposed aggregate driveway
- Sorrento façade included
- Quality floor coverings throughout
- Tiled kitchen splashback
- Westinghouse stainless steel appliances, including electric induction cooktop
- Choice of matt black or chrome tapware
- Brick infills over windows
- 3.5Kw solar panel system
- Split system airconditioning
- Electric heating unit to bedrooms
- Bushfire Attack Level upgrades
- 25-year structural guarantee
- 12-month service warranty
- 6 Star energy rating

"Price based on home type and floor plan shown and on builder's preferred siting. Floor plan depicts a traditional facade, modern facade shown and included in price. Image used is an artist impression for illustrative purposes only and may show decorative items not included in the price shown including path, fencing, landscaping, coach lights and furnishings. "From" pricing means that, subject to the terms of this disclaimer and any owner requested changes, the price advertised will be subject to change once fixed site costs and developer guidelines are confirmed. The price is based on an estimate and final pricing may vary if actual site conditions differ to those shown in these developer supplied documents Block and building dimensions may vary from the illustration and the details shown. For more information on the pricing and specification of this home please contact a New Homes Consultant. ABN Group Victoria has permission of the owner of the land to advertise the land as part of the price specified. The price does not include transfer duty, settlement costs, community infrastructure levies imposed or any other fees or disbursements associated with the settlement of the land. Jan-24