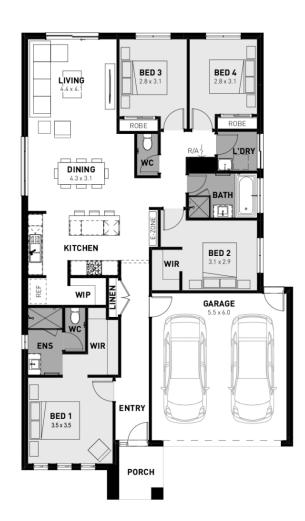

## **Lot 848 Dymock Street**

- Site costs and estate requirements
- Exposed aggregate driveway
- Sorrento façade included
- Quality floor coverings throughout
- Tiled kitchen splashback
- Westinghouse stainless steel appliances, including electric induction cooktop
- Choice of matt black or chrome tapware
- Brick infills over windows
- 3.5Kw solar panel system
- Split system airconditioning
- Electric heating unit to bedrooms
- Bushfire Attack Level upgrades
- 25-year structural guarantee
- 12-month service warranty
- 6 Star energy rating