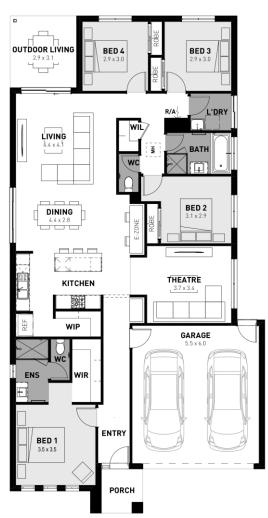

## Harvey 23

## Provenance Estate, Huntly - 415m<sup>2</sup>

### **Lot 852 Dymock Street**

- Site costs and estate requirements
- Exposed aggregate driveway
- Celine façade included
- Quality floor coverings throughout
- Tiled kitchen splashback
- Westinghouse stainless steel appliances, including electric induction cooktop
- Choice of matt black or chrome tapware
- # Brick infills over windows
- 3.5Kw solar panel system
- Split system airconditioning
- Electric heating unit to bedrooms
- Bushfire Attack Level upgrades
- 25-year structural guarantee
- 12-month service warranty
- 6 Star energy rating