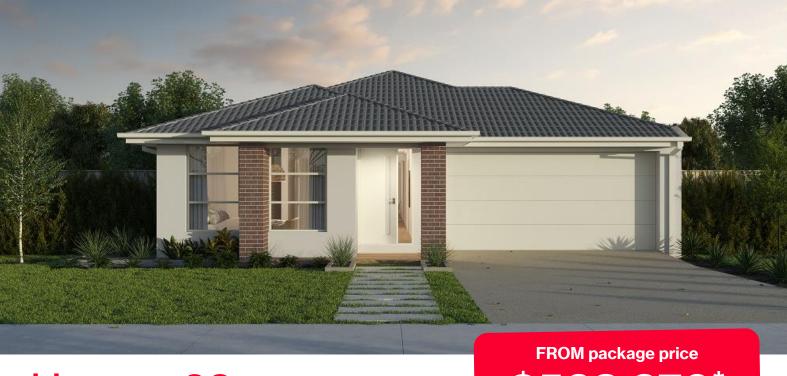

## Harvey 23

# \$568,370<sup>\*</sup>

## Provenance Estate, Huntly - 415m<sup>2</sup>

### **Lot 852 Dymock Street**

- Site costs and estate requirements
- Exposed aggregate driveway
- Celine façade included
- Quality floor coverings throughout
- Tiled kitchen splashback
- Westinghouse stainless steel appliances, including electric induction cooktop
- Choice of matt black or chrome tapware
- # Brick infills over windows
- 3.5Kw solar panel system
- Split system airconditioning
- Electric heating unit to bedrooms
- Bushfire Attack Level upgrades
- 25-year structural guarantee
- 12-month service warranty
- 6 Star energy rating

"Price based on home type and floor plan shown and on builder's preferred siting. Floor plan depicts a traditional facade, modern facade shown and included in price. Image used is an artist impression for illustrative purposes only and may show decorative items not included in the price shown including path, fencing, landscaping, coach lights and furnishings. "From" pricing means that, subject to the terms of this disclaimer and any owner requested changes, the price advertised will be subject to change once fixed site costs and developer guidelines are confirmed. The price is based on an estimate and final pricing may vary if actual site conditions differ to those shown in these developer supplied documents Block and building dimensions may vary from the illustration and the details shown. For more information on the pricing and specification of this home please contact a New Homes Consultant. ABN Group Victoria has permission of the owner of the land to advertise the land as part of the price specified. The price does not include transfer duty, settlement costs, community infrastructure levies imposed or any other fees or disbursements associated with the settlement of the land. Jan-24