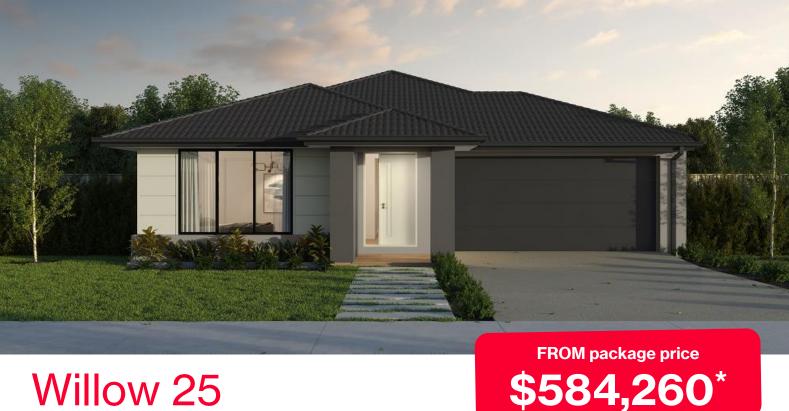

## Willow 25

## Provenance Estate, Huntly - 415m<sup>2</sup>

## **Lot 852 Dymock Street**

- Site costs and estate requirements
- Exposed aggregate driveway
- Soul façade included
- Quality floor coverings throughout
- Tiled kitchen splashback
- Westinghouse stainless steel appliances, including electric induction cooktop
- Choice of matt black or chrome tapware
- Brick infills over windows #
- # 3.5Kw solar panel system
- Split system airconditioning #
- # Electric heating unit to bedrooms
- Bushfire Attack Level upgrades
- 25-year structural guarantee
- 12-month service warranty
- 6 Star energy rating

"Price based on home type and floor plan shown and on builder's preferred siting. Floor plan depicts a traditional facade, modern facade shown and included in price. Image used is an artist impression for illustrative purposes only and may show decorative items not included in the price shown including path, fencing, landscaping, coach lights and furnishings. "From" pricing means that, subject to the terms of this disclaimer and any owner requested changes, the price advertised will be subject to change once fixed site costs and developer guidelines are confirmed. The price is based on an estimate and final pricing may vary if actual site conditions differ to those shown in these developer supplied documents Block and building dimensions may vary from the illustration and the details shown. For more information on the pricing and specification of this home please contact a New Homes Consultant. ABN Group Victoria has permission of the owner of the land to advertise the land as part of the price specified. The price does not include transfer duty, settlement costs, community infrastructure levies imposed or any other fees or disbursements associated with the settlement of the land. Jan-24