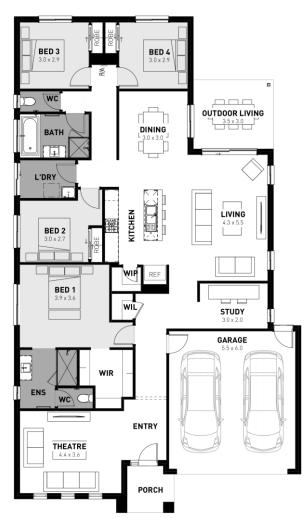

## **Lot 852 Dymock Street**

- Site costs and estate requirements
- Exposed aggregate driveway
- Soul façade included
- Quality floor coverings throughout
- Tiled kitchen splashback
- Westinghouse stainless steel appliances, including electric induction cooktop
- Choice of matt black or chrome tapware
- Brick infills over windows #
- # 3.5Kw solar panel system
- Split system airconditioning #
- # Electric heating unit to bedrooms
- Bushfire Attack Level upgrades
- 25-year structural guarantee
- 12-month service warranty
- 6 Star energy rating

"Price based on home type and floor plan shown and on builder's preferred siting. Floor plan depicts a traditional facade, modern facade shown and included in price. Image used is an artist impression for illustrative purposes only and may show decorative items not included in the price shown including path, fencing, landscaping, coach lights and furnishings. "From" pricing means that, subject to the terms of this disclaimer and any owner requested changes, the price advertised will be subject to change once fixed site costs and developer guidelines are confirmed. The price is based on an estimate and final pricing may vary if actual site conditions differ to those shown in these developer supplied documents Block and building dimensions may vary from the illustration and the details shown. For more information on the pricing and specification of this home please contact a New Homes Consultant. ABN Group Victoria has permission of the owner of the land to advertise the land as part of the price specified. The price does not include transfer duty, settlement costs, community infrastructure levies imposed or any other fees or disbursements associated with the settlement of the land. Jan-24