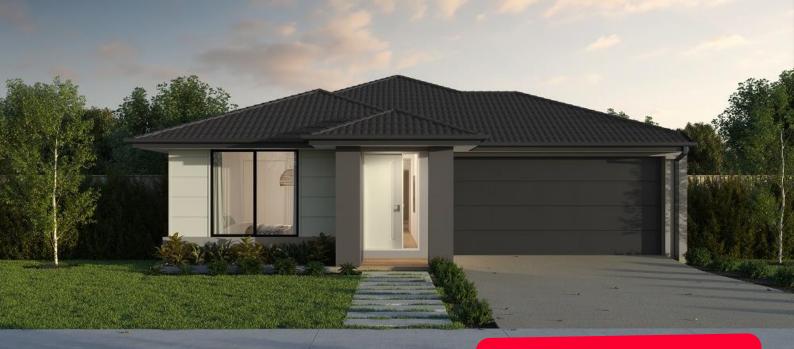

## Edison 19

# FROM package price \$522,900\*

#### Provenance Estate, Huntly – 312m<sup>2</sup> Lot 856 Coffey Street

- # Exposed aggregate driveway
- # Soul façade included
- # Quality floor coverings throughout
- # Tiled kitchen splashback
- Westinghouse stainless steel appliances, including electric induction cooktop
- # Choice of matt black or chrome tapware
- # Brick infills over windows
- # 3.5Kw solar panel system
- # Split system airconditioning
- # Electric heating unit to bedrooms
- # Bushfire Attack Level upgrades
- # 25-year structural guarantee
- # 12-month service warranty
- # 6 Star energy rating