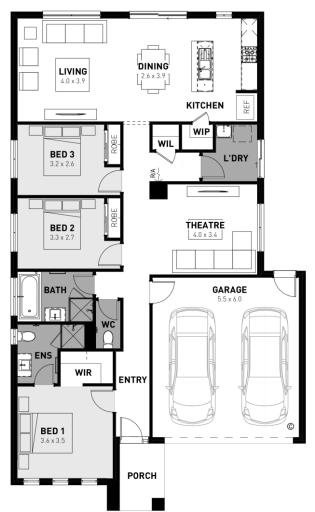

#### Provenance Estate, Huntly – 312m<sup>2</sup> Lot 856 Coffey Street

- # Exposed aggregate driveway
- # Soul façade included
- # Quality floor coverings throughout
- # Tiled kitchen splashback
- Westinghouse stainless steel appliances, including electric induction cooktop
- # Choice of matt black or chrome tapware
- # Brick infills over windows
- # 3.5Kw solar panel system
- # Split system airconditioning
- # Electric heating unit to bedrooms
- # Bushfire Attack Level upgrades
- # 25-year structural guarantee
- # 12-month service warranty
- # 6 Star energy rating