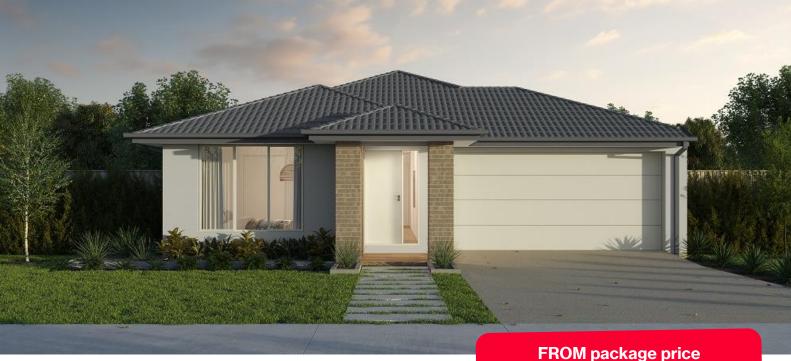

## **Hunter Duo 17**

### Provenance Estate, Huntly - 312m<sup>2</sup>

### **Lot 856 Coffey Street**

- Two master suites, including ensuites and WIRs
- Site costs and estate requirements
- Exposed aggregate driveway
- Elmer façade included
- Quality floor coverings throughout
- Tiled kitchen splashback
- Westinghouse stainless steel appliances, including electric induction cooktop
- Choice of matt black or chrome tapware
- Brick infills over windows
- 3.5Kw solar panel system #
- Split system airconditioning #
- Electric heating unit to bedrooms
- Bushfire Attack Level upgrades
- 25-year structural guarantee
- 12-month service warranty
- 6 Star energy rating

"Price based on home type and floor plan shown and on builder's preferred siting. Floor plan depicts a traditional facade, modern facade shown and included in price. Image used is an artist impression for illustrative purposes only and may show decorative items not included in the price shown including path, fencing, landscaping, coach lights and furnishings. "From" pricing means that, subject to the terms of this disclaimer and any owner requested changes, the price advertised will be subject to change once fixed site costs and developer guidelines are confirmed. The price is based on an estimate and final pricing may vary if actual site conditions differ to those shown in these developer supplied documents Block and building dimensions may vary from the illustration and the details shown. For more information on the pricing and specification of this home please contact a New Homes Consultant. ABN Group Victoria has permission of the owner of the land to advertise the land as part of the price specified. The price does not include transfer duty, settlement costs, community infrastructure levies imposed or any other fees or disbursements associated with the settlement of the land. Jan-24