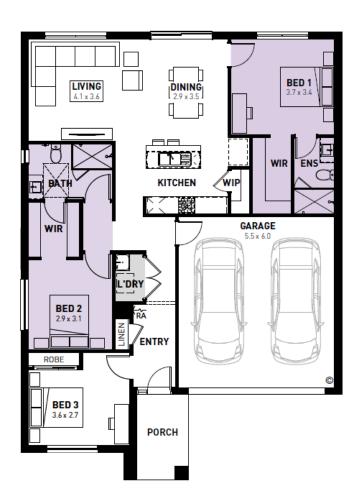

## **Hunter Duo 17**

### Provenance Estate, Huntly - 312m<sup>2</sup>

### **Lot 856 Coffey Street**

- Two master suites, including ensuites and WIRs
- Site costs and estate requirements
- Exposed aggregate driveway
- Elmer façade included
- Quality floor coverings throughout
- Tiled kitchen splashback
- Westinghouse stainless steel appliances, including electric induction cooktop
- Choice of matt black or chrome tapware
- Brick infills over windows
- 3.5Kw solar panel system #
- Split system airconditioning #
- Electric heating unit to bedrooms
- Bushfire Attack Level upgrades
- 25-year structural guarantee
- 12-month service warranty
- 6 Star energy rating