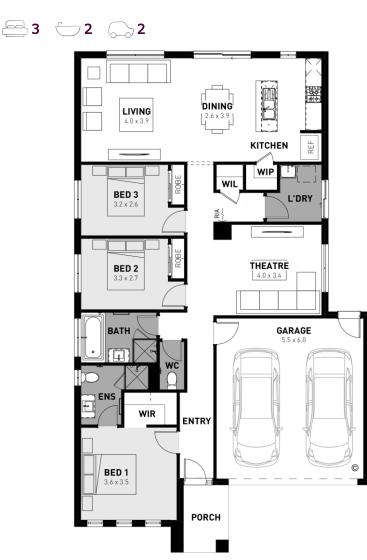

#### Provenance Estate, Huntly – 312m<sup>2</sup> Lot 858 Coffey Street

- # Site costs and estate requirements
- # Exposed aggregate driveway
- # Bromleigh façade included
- # Quality floor coverings throughout
- # Tiled kitchen splashback
- Westinghouse stainless steel appliances, including electric induction cooktop
- # Choice of matt black or chrome tapware
- # Brick infills over windows
- # 3.5Kw solar panel system
- # Split system airconditioning
- # Electric heating unit to bedrooms
- # Bushfire Attack Level upgrades
- # 25-year structural guarantee
- # 12-month service warranty
- # 6 Star energy rating

### Homebuyers Centre

"Price based on home type and floor plan shown and on builder's preferred siting. Floor plan depicts a traditional facade, modern facade shown and included in price. Image used is an artist impression for illustrative purposes only and may show decorative items not included in the price shown including path, fencing, landscaping, coach lights and furnishings. "From" pricing means that, subject to the terms of this disclaimer and any owner requested changes, the price advertised will be subject to change once fixed site costs and developer guidelines are confirmed. The price is based on an estimate and final pricing may vary if actual site confilours differ to those shown in these developer supplied documents Block and building dimensions may vary from the illustration and the details shown. For more information on the pricing and specification of this home please contact a New Homes Consultant. ABN Group Victoria has permission of the owner of the land to advertise the land as part of the price specified. The price does not include transfer duty, settlement costs, community infrastructure levies imposed or any other fees or disbursements associated with the settlement of the land. Jan-24