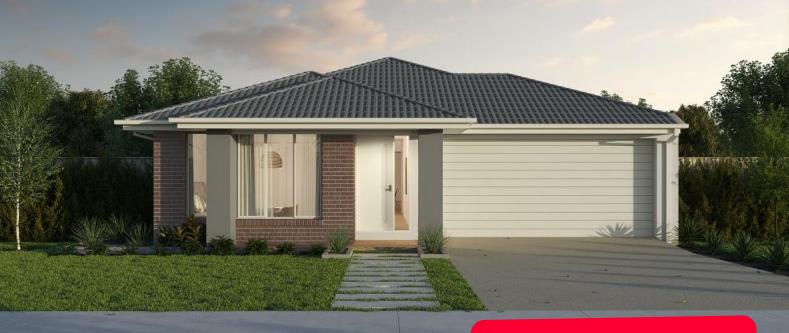

#### Provenance Estate, Huntly – 312m<sup>2</sup> Lot 858 Coffey Street

- # Site costs and estate requirements
- # Exposed aggregate driveway
- # Bromleigh façade included
- # Quality floor coverings throughout
- # Tiled kitchen splashback
- Westinghouse stainless steel appliances, including electric induction cooktop
- # Choice of matt black or chrome tapware
- # Brick infills over windows
- # 3.5Kw solar panel system
- # Split system airconditioning
- # Electric heating unit to bedrooms
- # Bushfire Attack Level upgrades
- # 25-year structural guarantee
- # 12-month service warranty
- # 6 Star energy rating

### Homebuyers Centre

"Price based on home type and floor plan shown and on builder's preferred siting. Floor plan depicts a traditional facade, modern facade shown and included in price. Image used is an artist impression for illustrative purposes only and may show decorative items not included in the price shown including path, fencing, landscaping, coach lights and furnishings. "From" pricing means that, subject to the terms of this disclaimer and any owner requested changes, the price advertised will be subject to change once fixed site costs and developer guidelines are confirmed. The price is based on an estimate and final pricing may vary if actual site confilours differ to those shown in these developer supplied documents Block and building dimensions may vary from the illustration and the details shown. For more information on the pricing and specification of this home please contact a New Homes Consultant. ABN Group Victoria has permission of the owner of the land to advertise the land as part of the price specified. The price does not include transfer duty, settlement costs, community infrastructure levies imposed or any other fees or disbursements associated with the settlement of the land. Jan-24