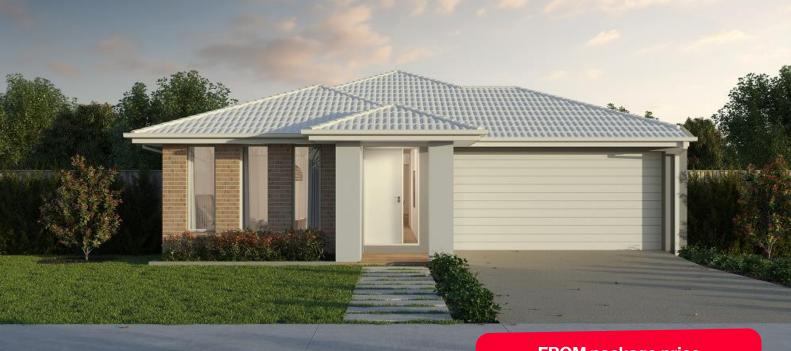

## **Hunter Duo 17**

#### Provenance Estate, Huntly - 312m<sup>2</sup>

### **Lot 858 Coffey Street**

- Two master suites, including ensuites and WIRs
- Site costs and estate requirements
- Exposed aggregate driveway
- Hudson façade included
- Quality floor coverings throughout
- Tiled kitchen splashback
- Westinghouse stainless steel appliances, including electric induction cooktop
- Choice of matt black or chrome tapware
- Brick infills over windows
- 3.5Kw solar panel system #
- Split system airconditioning #
- Electric heating unit to bedrooms
- Bushfire Attack Level upgrades
- 25-year structural guarantee
- 12-month service warranty
- 6 Star energy rating

"Price based on home type and floor plan shown and on builder's preferred siting. Floor plan depicts a traditional facade, modern facade shown and included in price. Image used is an artist impression for illustrative purposes only and may show decorative items not included in the price shown including path, fencing, landscaping, coach lights and furnishings. "From" pricing means that, subject to the terms of this disclaimer and any owner requested changes, the price advertised will be subject to change once fixed site costs and developer guidelines are confirmed. The price is based on an estimate and final pricing may vary if actual site conditions differ to those shown in these developer supplied documents Block and building dimensions may vary from the illustration and the details shown. For more information on the pricing and specification of this home please contact a New Homes Consultant. ABN Group Victoria has permission of the owner of the land to advertise the land as part of the price specified. The price does not include transfer duty, settlement costs, community infrastructure levies imposed or any other fees or disbursements associated with the settlement of the land. Jan-24