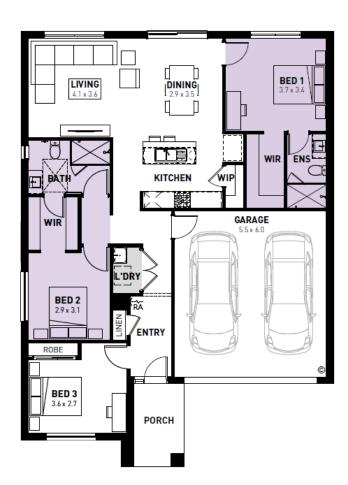

#### Provenance Estate, Huntly - 312m<sup>2</sup>

### **Lot 858 Coffey Street**

- Two master suites, including ensuites and WIRs
- Site costs and estate requirements
- Exposed aggregate driveway
- Hudson façade included
- Quality floor coverings throughout
- Tiled kitchen splashback
- Westinghouse stainless steel appliances, including electric induction cooktop
- Choice of matt black or chrome tapware
- Brick infills over windows
- 3.5Kw solar panel system #
- Split system airconditioning #
- Electric heating unit to bedrooms
- Bushfire Attack Level upgrades
- 25-year structural guarantee
- 12-month service warranty
- 6 Star energy rating

"Price based on home type and floor plan shown and on builder's preferred siting. Floor plan depicts a traditional facade, modern facade shown and included in price. Image used is an artist impression for illustrative purposes only and may show decorative items not included in the price shown including path, fencing, landscaping, coach lights and furnishings. "From" pricing means that, subject to the terms of this disclaimer and any owner requested changes, the price advertised will be subject to change once fixed site costs and developer guidelines are confirmed. The price is based on an estimate and final pricing may vary if actual site conditions differ to those shown in these developer supplied documents Block and building dimensions may vary from the illustration and the details shown. For more information on the pricing and specification of this home please contact a New Homes Consultant. ABN Group Victoria has permission of the owner of the land to advertise the land as part of the price specified. The price does not include transfer duty, settlement costs, community infrastructure levies imposed or any other fees or disbursements associated with the settlement of the land. Jan-24